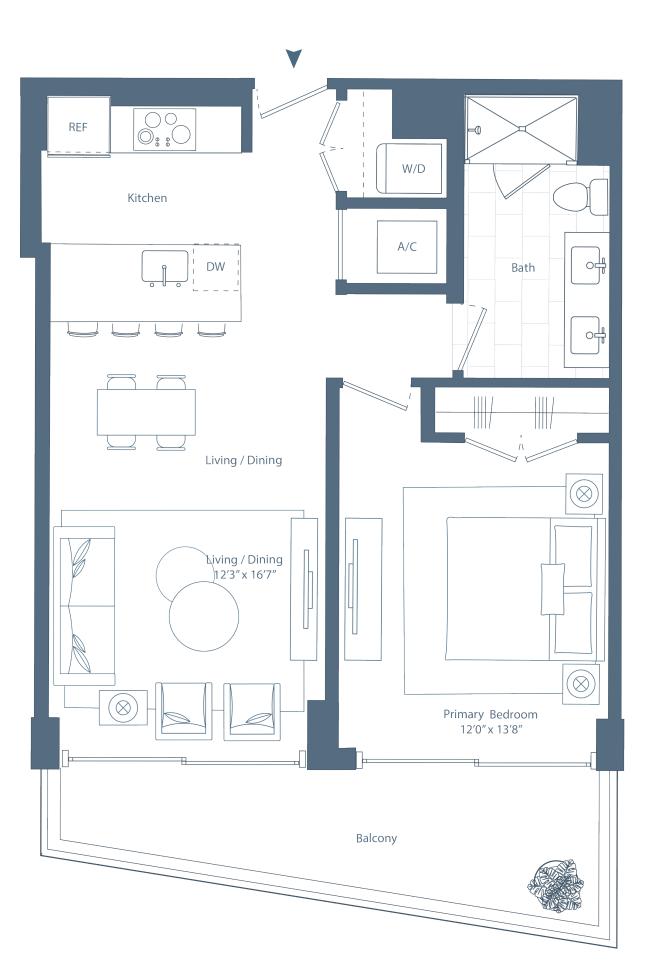

rs
- · Salto keyless entry system
- Private balconies\*
- Solar shades in living room and blackout roller shades in bedrooms
- Luxe bathrooms feature custom Italian vanity with expansive storage, custom sconces, and quartz countertops
- Primary bathrooms feature double sinks and glass enclosed walk-in shower

### **BENEFITS & SERVICES**

- 24-hour attended lobby
- Onsite parking with electric vehicle charging stations
- Access to Related Life exclusive benefits and programming
- Complimentary Wi-Fi in all common spaces
- Package delivery room with automated package lockers and refrigerated storage
- Smoke-free building
- Anticipated Florida Green Building Coalition Gold sustainability rating

# TheLaurelWPB.com

Leasing Office: 561.491.0014 635 Hibiscus Street West Palm Beach, FL 33401





# Residence 08

1 Bedroom, 1 Bathroom Levels 8, 10, 12, 15, 17, 19 Balcony