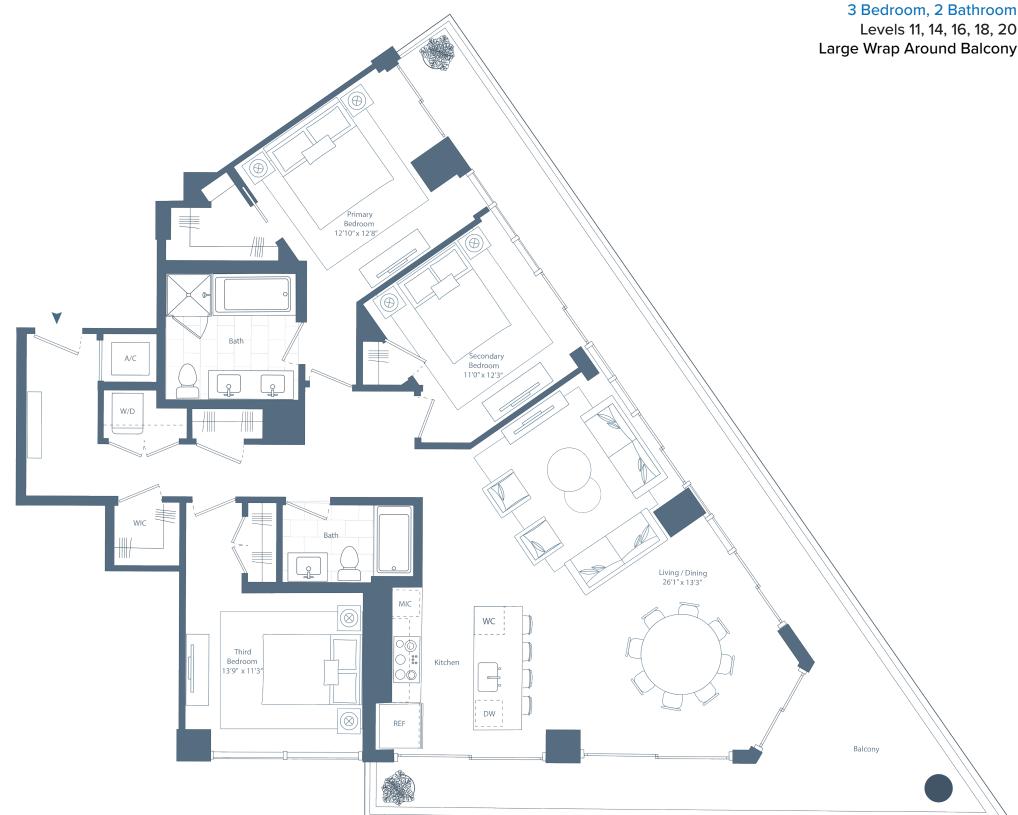

s in living room and blackout roller shades in bedrooms
- Luxe bathrooms feature custom Italian vanity with expansive storage, custom sconces, and quartz countertops
- Primary bathrooms feature double sinks and glass enclosed walk-in shower

## **BENEFITS & SERVICES**

- 24-hour attended lobby
- Onsite parking with electric vehicle charging stations
- Access to Related Life exclusive benefits and programming
- Complimentary Wi-Fi in all common spaces
- Package delivery room with automated package lockers and refrigerated storage
- Smoke-free building
- Anticipated Florida Green Building Coalition Gold sustainability rating

## TheLaurelWPB.com

Leasing Office: 561.491.0014 635 Hibiscus Street West Palm Beach, FL 33401



# Residence 05

Levels 11, 14, 16, 18, 20 Large Wrap Around Balcony