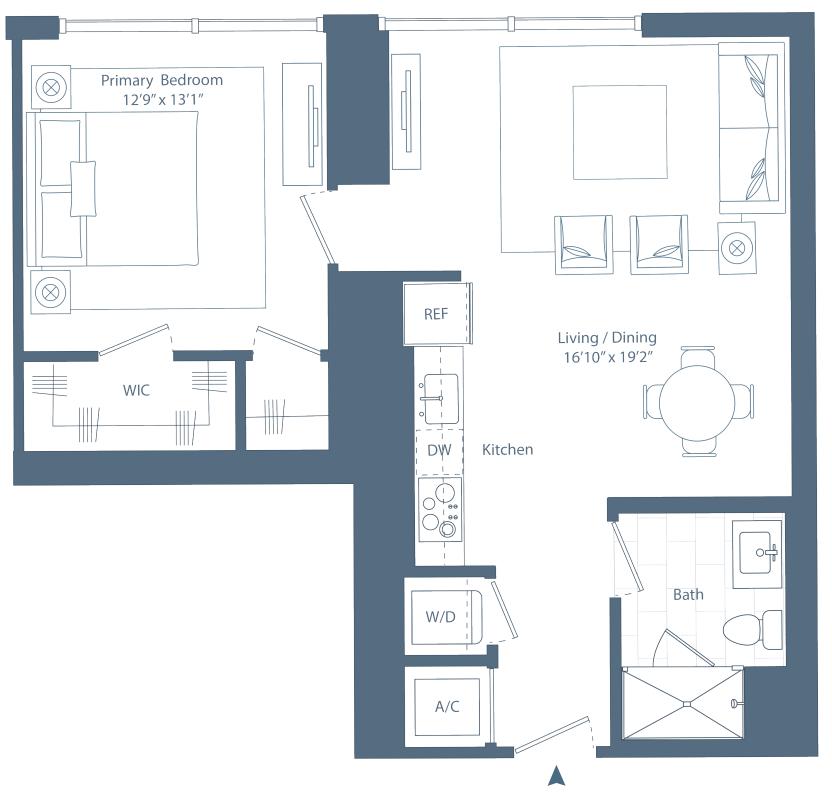

\*
- Solar shades in living room and blackout roller shades in bedrooms
- Luxe bathrooms feature custom Italian vanity with expansive storage, custom sconces, and quartz countertops
- Primary bathrooms feature double sinks and glass enclosed walk-in shower

### **BENEFITS & SERVICES**

- 24-hour attended lobby
- Onsite parking with electric vehicle charging stations
- Access to Related Life exclusive benefits and programming
- Complimentary Wi-Fi in all common spaces
- Package delivery room with automated package lockers and refrigerated storage
- Smoke-free building
- Anticipated Florida Green Building Coalition Gold sustainability rating

# TheLaurelWPB.com

Leasing Office: 561.491.0014 635 Hibiscus Street West Palm Beach, FL 33401



# Residence 03 1 Bedroom, 1 Bathroom

Levels 3,5-10