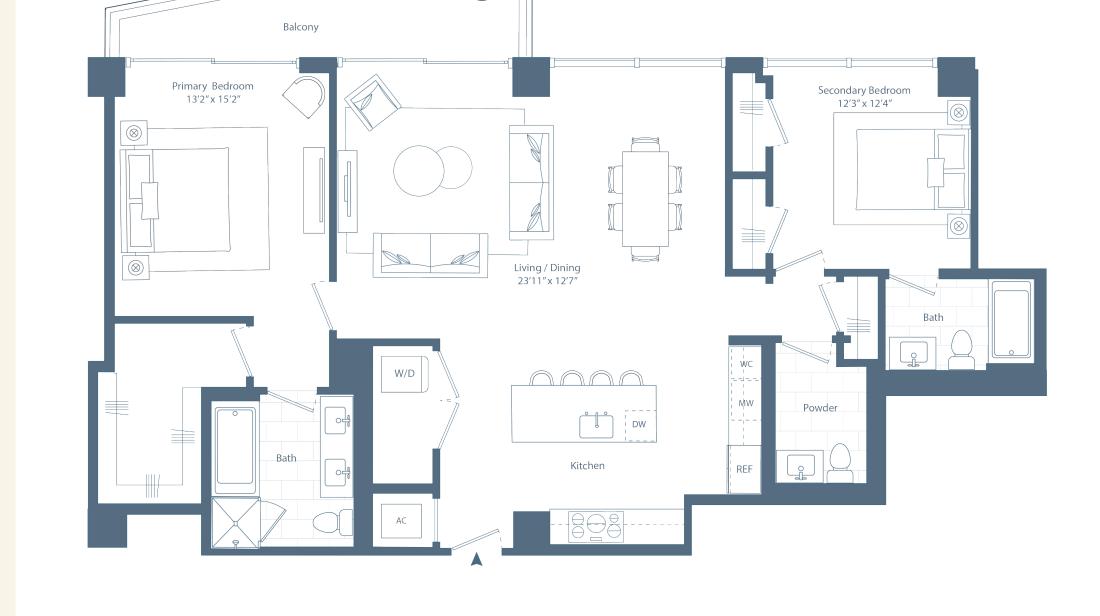

s
- Salto keyless entry system
- Private balconies\*
- Luxe bathrooms feature custom Italian vanity with expansive storage, custom sconces, and quartz counter tops
- Primary bathrooms feature double sinks and glass enclosed walk-in shower with hand showers
- Resident-controlled air conditioning
- Wine cooler

#### **BENEFITS & SERVICES**

- 24-hour attended lobby
- Onsite parking with electric vehicle charging stations
- Access to Related Life exclusive benefits and programming
- Complimentary Wi-Fi in all common spaces
- Package delivery room with automated package lockers and refrigerated storage
- Smoke-free building
- Anticipated Florida Green Building Coalition Gold sustainability rating

## TheLaurelWPB.com

Leasing Office: 561.491.0014 635 Hibiscus Street West Palm Beach, FL 33401



🖬 RELATED 🚊 க்

"Balconies on select floorglans only. This floor plan is intended for illustrative purposes only. Dimensions and square footages are approximate and variations in the layout shown may occur. Additional charges may apply to building services, benefits and amenities. Benefits and services are subject to charge and are and are anot are service provided by the landlord. All features and specifications are subject to charge. Copright 2020 Related. Related does not discriminate against race, color, sex, religion, national origin, familial status or disability. Equal Housing Opportunity.

# Penthouse Collection

2109 2 Bedroom, 2.5 Bathroom Balcony