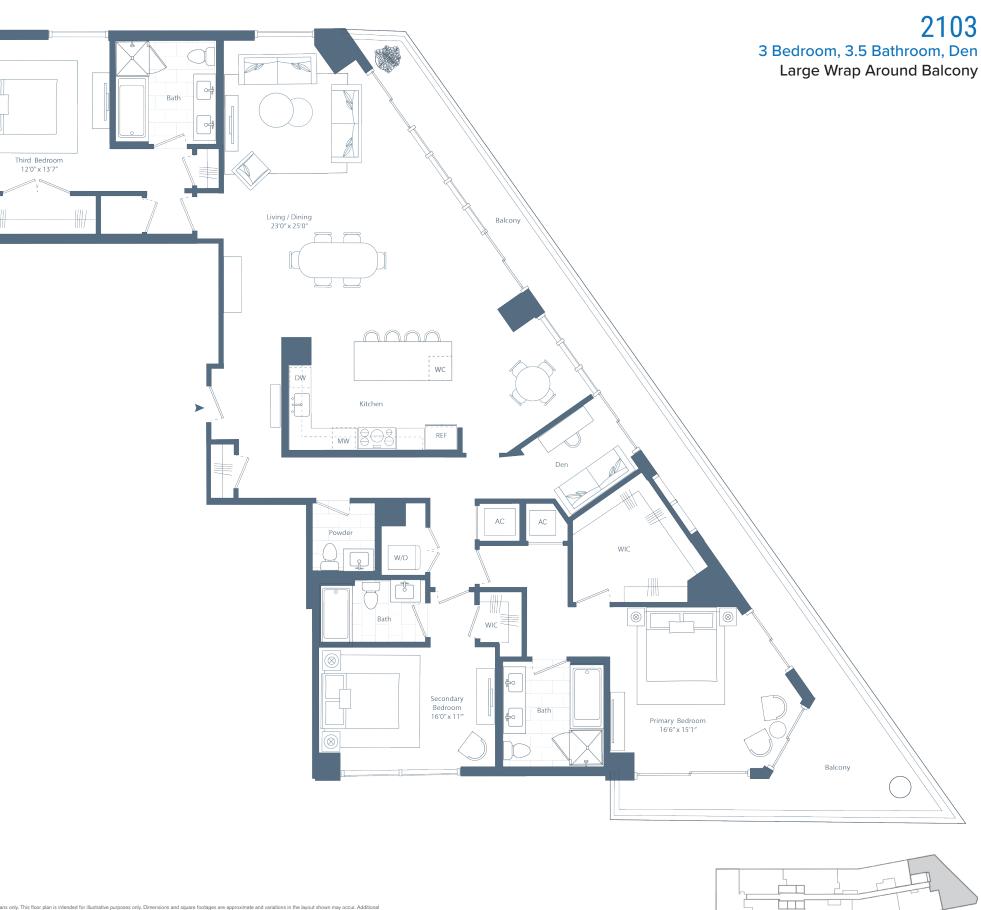

#### **RESIDENCE FEATURES**

- Spacious floorplans feature soaring ten-foot ceilings and floor-to-ceiling windows
- Open kitchens featuring islands with waterfall edge quartz countertops, custom Italian cabinetry with polished chrome hardware, and Carrara Marble tile backsplash
- Integrated Fisher Paykel appliance package with speed ovens
- Motorized Lutron shades in living and blackout shades in bedrooms
- Five-inch wide plank LVT flooring throughout
- Samsung stacked washer/dryers
- Salto keyless entry system
- Private balconies\*
- Luxe bathrooms feature custom Italian vanity with expansive storage, custom sconces, and quartz counter tops
- Primary bathrooms feature double sinks and glass enclosed walk-in shower with hand showers
- Resident-controlled air conditioning
- Wine cooler

## TheLaurelWPB.com

Leasing Office: 561.491.0014 635 Hibiscus Street West Palm Beach, FL 33401

"Balconies on select floorplans only. This floor plan is intended for illustrative purposes only. Dimensions and square footages are approximate and variations in the layout shown may occur. Additional charges may apply to building services, benefits and amenties. Benefits and services are subject to change and are not an essential, required or ancillary service provided by the Landlord All features a specifications are subject to change. Coxyright 2023 Related. Related Rel

# Penthouse Collection