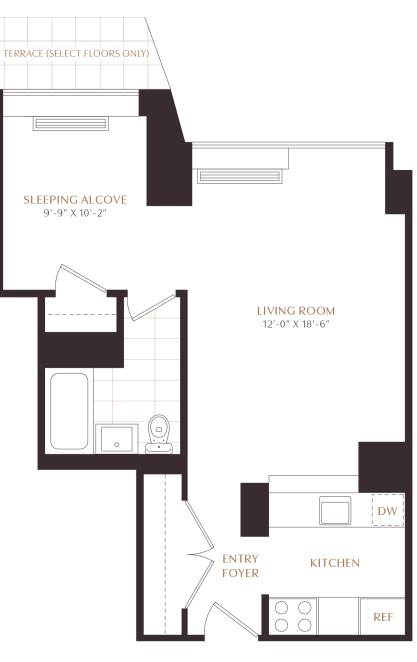

## ONE UNION SQUARE

Residence F / G FLOORS 23 - 24 / 15 - 22

Alcove Studio | 1 Bathroom 538 SQ FT

Residence Features Crestron Smart Home\* Motorized Window Shades\* Scavolini Custom Kitchen TOTO Washlet Toilets\* Bosch Appliances Oversized Windows Expansive Views Heated Bathroom Floors Caesarstone Kitchen Countertops Frameless Glass Shower Door In Unit Washer Dryer\* Full Service Building