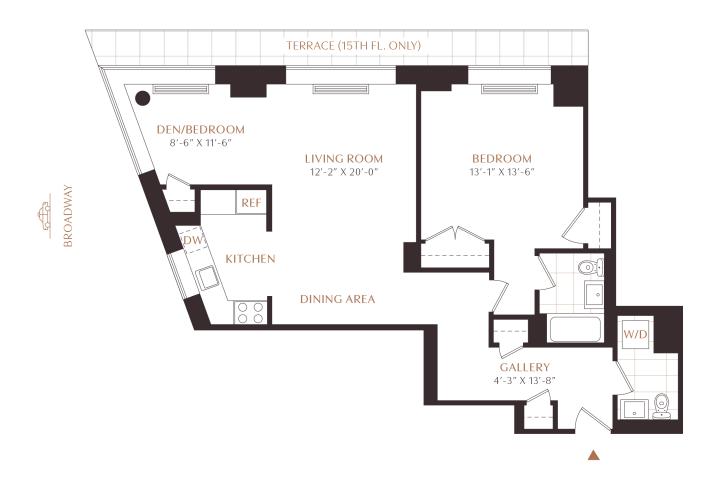

## ONE UNION SQUARE

# NORTH



### Residence F

**FLOORS 15-22** 

1.5 Bedroom | 2 Bathroom

951 SQ FT

#### **Residence Features**

Crestron Smart Home\*

Motorized Window Shades\*

Scavolini Custom Kitchen\*

TOTO Washlet Toilets\*

Bosch Appliances\*

Oversized Windows

**Expansive Views** 

Heated Bathroom Floors\*

Caesarstone Kitchen Countertops\*

Frameless Glass Shower Door\*

In Unit Washer Dryer\*

Full Service Building

\*Only in select units

All dimensions are approximate. Plans and dimensions may contain minor variations from floor to floor. Equal housing opportunity.



**Residence** 15F 16F 17F 18F 19F 20F 21F 22F

Monthly Rent \$

Move In / /

Amenity Fee \$

Notes

**Leasing Contact** 



#### Level X Amenities

#### 1 PARK

Sun Terrace Landscaped Great Lawn Grills and Entertainment Space Sweeping Downtown Views

#### 1 SOCIAL

Indoor Resident Lounge
Outdoor Event Space\*
Conference Room
Culinary Entertainment Kitchen

#### 1 TRAINING

State-of-the-art Fitness Center
Cutting Edge Outdoor Training Facility\*

#### **Building Features**

24-hour Attended Lobby and Concierge
The "Metronome", 100-ft Exterior Art Piece
Valet Dry Cleaning
Bike Storage\*
Community Laundry Room
Pet Friendly

\*Coming Soon