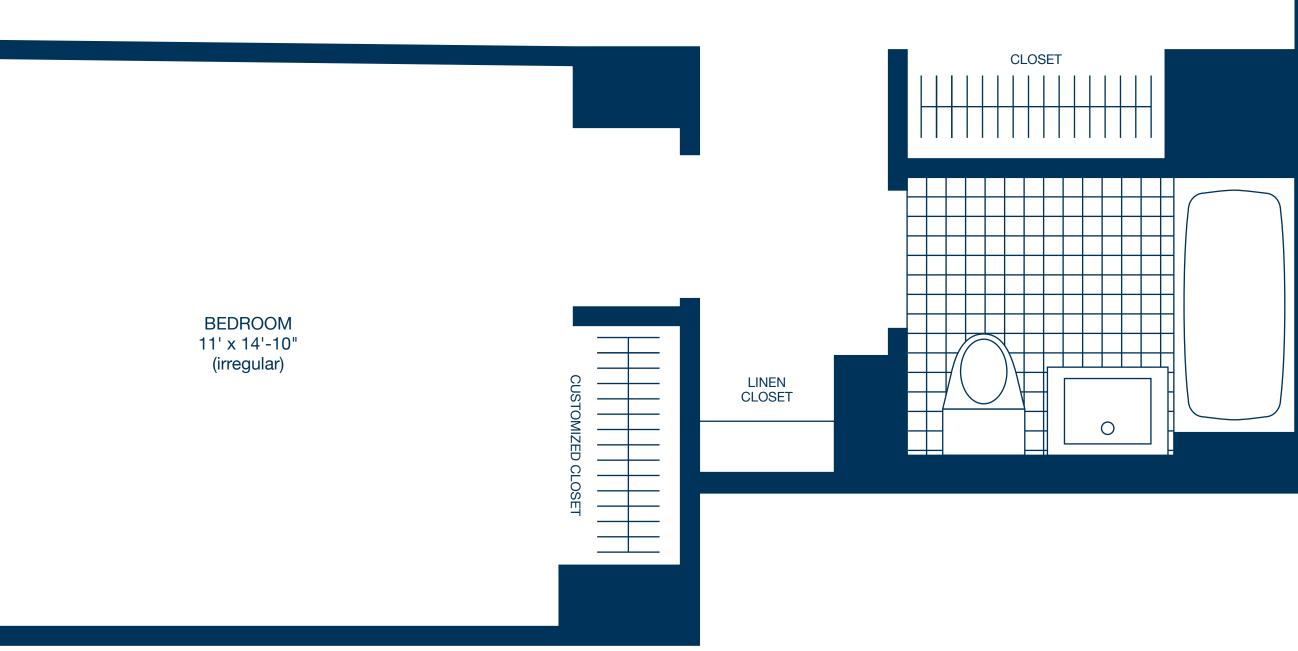

## <u>Residence H</u> Floors 6-18

FLOOR

MONTHLY RENT
All Dimensions Are Approximate