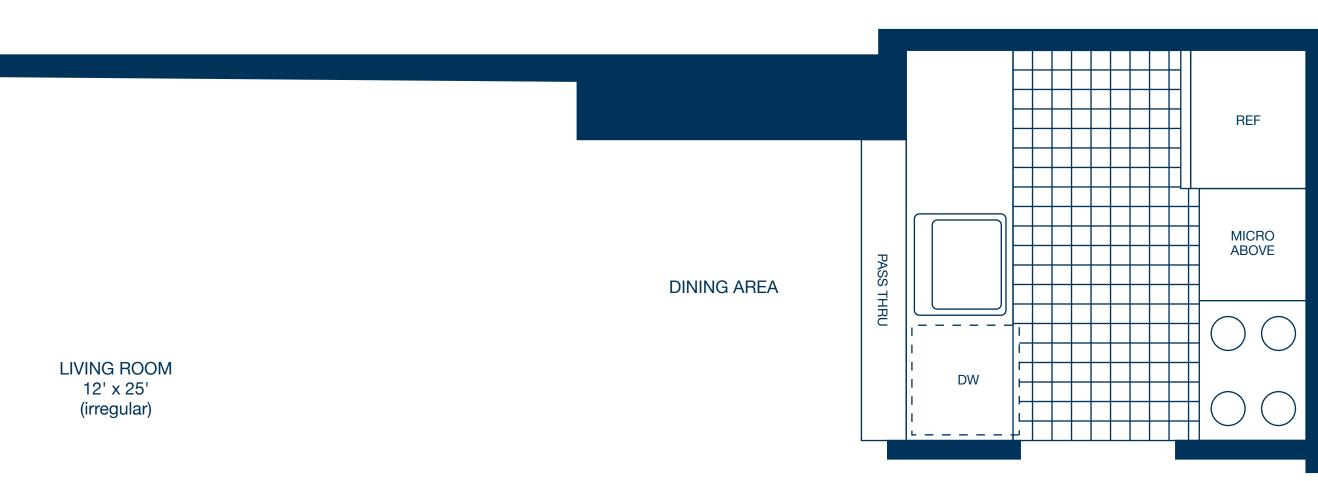

## <u>Residence H</u> Floors 6-18

FLOOR

MONTHLY RENT
All Dimensions Are Approximate