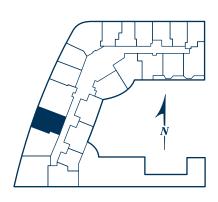

## <u>Residence H</u> Floors 6-18

FLOOR

MONTHLY RENT
All Dimensions Are Approximate