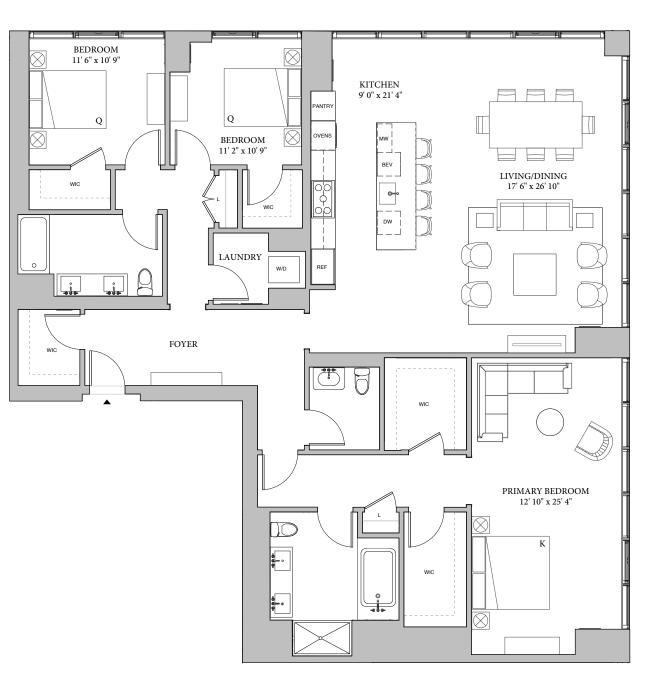

## PENTHOUSE 4202

3 Bedroom - 2 Bathroom - Powder Room - 2,358 SF

## FEATURES

Soaring 12' ceilings Wide-plank flooring Open kitchen with back-painted glass upper cabinetry 3 cm Caesarstone countertops with full-height backsplash Bosch and Fisher Paykel integrated appliances Steam oven by Bosch Beverage center by Thermador Kohler fixtures and faucets Valli & Valli polished chrome hardware Spacious customized closets In-home washer & dryer Ecobee smart thermostats Lutron motorized shades Keyless entry