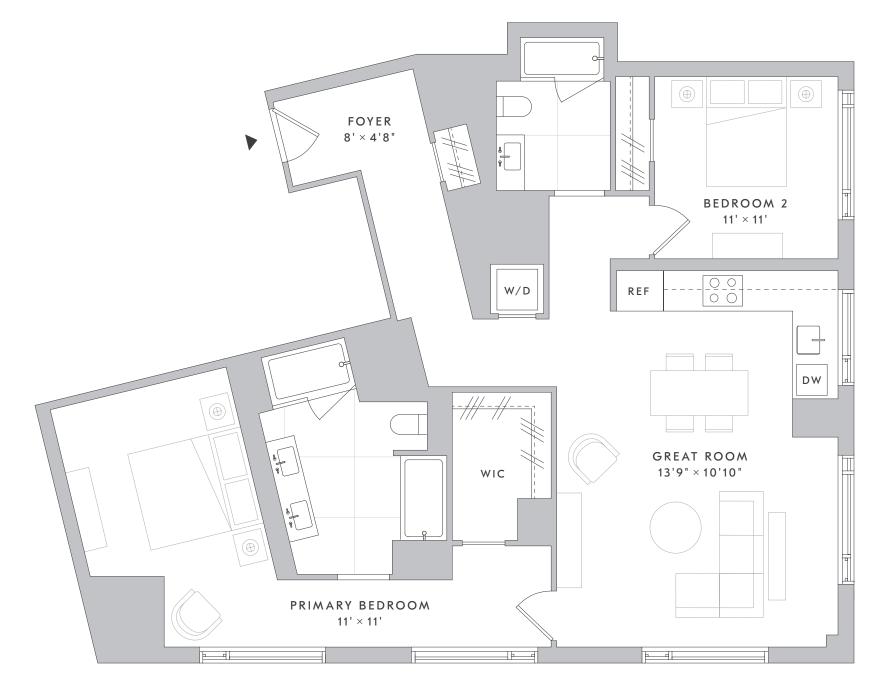

2 BEDROOMS 2 BATHROOMS

S OLIVE ST

This floor plan is intended for illustrative purposes only. Dimensions and square footages are approximate and variations in the layout shown may occur. Additional charges may apply to building services, benefits and amenities. Benefits and services are subject to change and are not an essential, required or ancillary service provided by the landlord. All features and specifications are subject to change. Copyright 2022 Related. Related does not discriminate against race, color, sex, religion, national origin, familial status or disability. Equal Housing Opportunity.