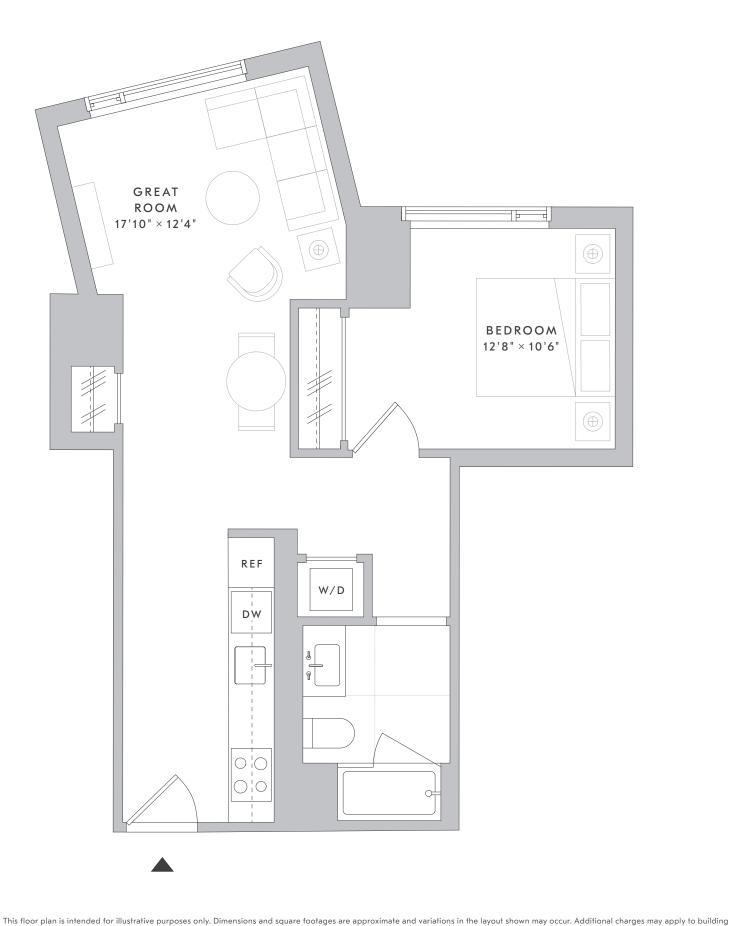

RESIDENCES

FLOORS 11-18

1117 1220 - 1820

S GRAND AVE

S OLIVE ST

services, benefits and amenities. Benefits and services are subject to change and are not an essential, required or ancillary service provided by the landlord. All features and specifications are subject to change. Copyright 2022 Related. Related does not discriminate against race, color, sex, religion, national origin, familial status or disability. Equal Housing Opportunity.