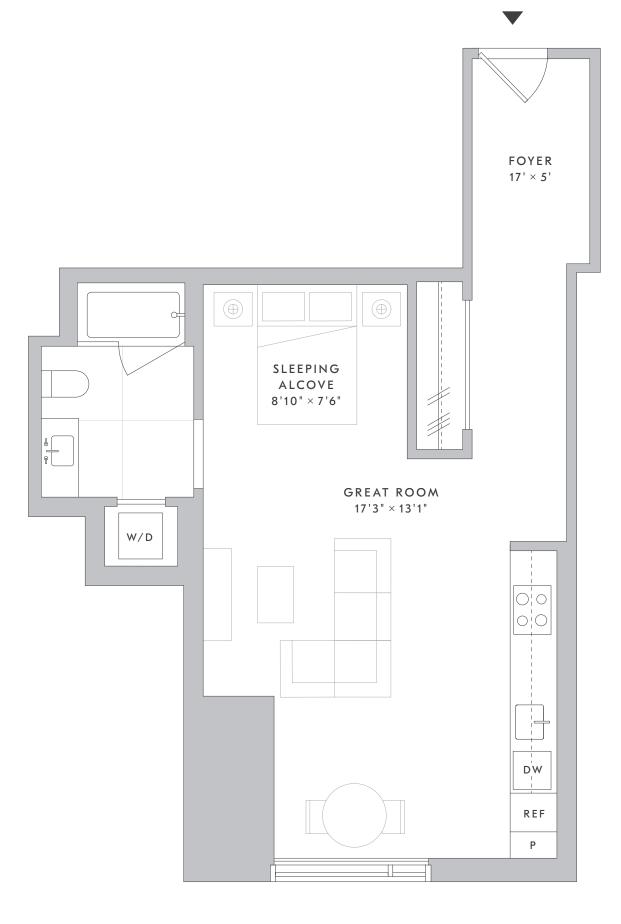

RESIDENCE

FLOORS 19-24

STUDIO 1 BATHROOM

S GRAND AVE

S OLIVE ST

This floor plan is intended for illustrative purposes only. Dimensions and square footages are approximate and variations in the layout shown may occur. Additional charges may apply to building services, benefits and amenities. Benefits and services are subject to change and are not an essential, required or ancillary service provided by the landlord. All features and specifications are subject to change. Copyright 2022 Related. Related does not discriminate against race, color, sex, religion, national origin, familial status or disability. Equal Housing Opportunity.