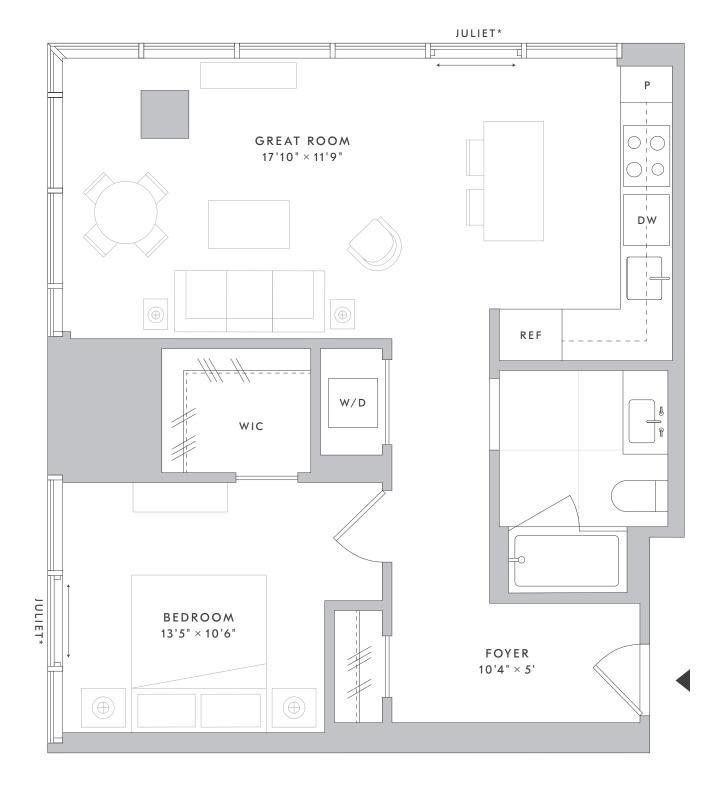

1 BEDROOM
1 BATHROOM

This floor plan is intended for illustrative purposes only. Dimensions and square footages are approximate and variations in the layout shown may occur. Additional charges may apply to building services, benefits and amenities. Benefits and services are subject to change and are not an essential, required or ancillary service provided by the landlord. All features and specifications are subject to change. Copyright 2022 Related. Related does not discriminate against race, color, sex, religion, national origin, familial status or disability. Equal Housing Opportunity.