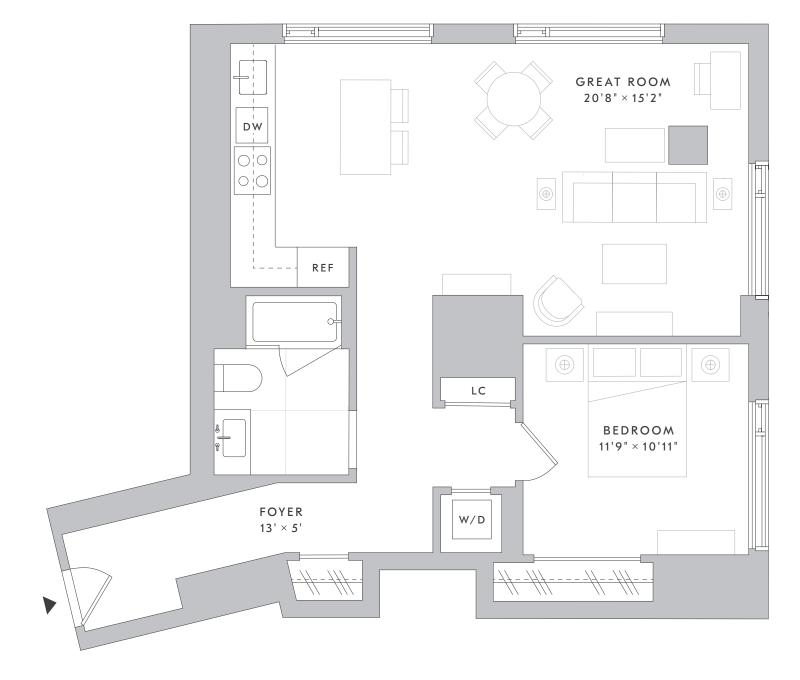

1 BEDROOM 1 BATHROOM

S OLIVE ST

This floor plan is intended for illustrative purposes only. Dimensions and square footages are approximate and variations in the layout shown may occur. Additional charges may apply to building services, benefits and amenities. Benefits and services are subject to change and are not an essential, required or ancillary service provided by the landlord. All features and specifications are subject to change. Copyright 2022 Related. Related does not discriminate against race, color, sex, religion, national origin, familial status or disability. Equal Housing Opportunity.