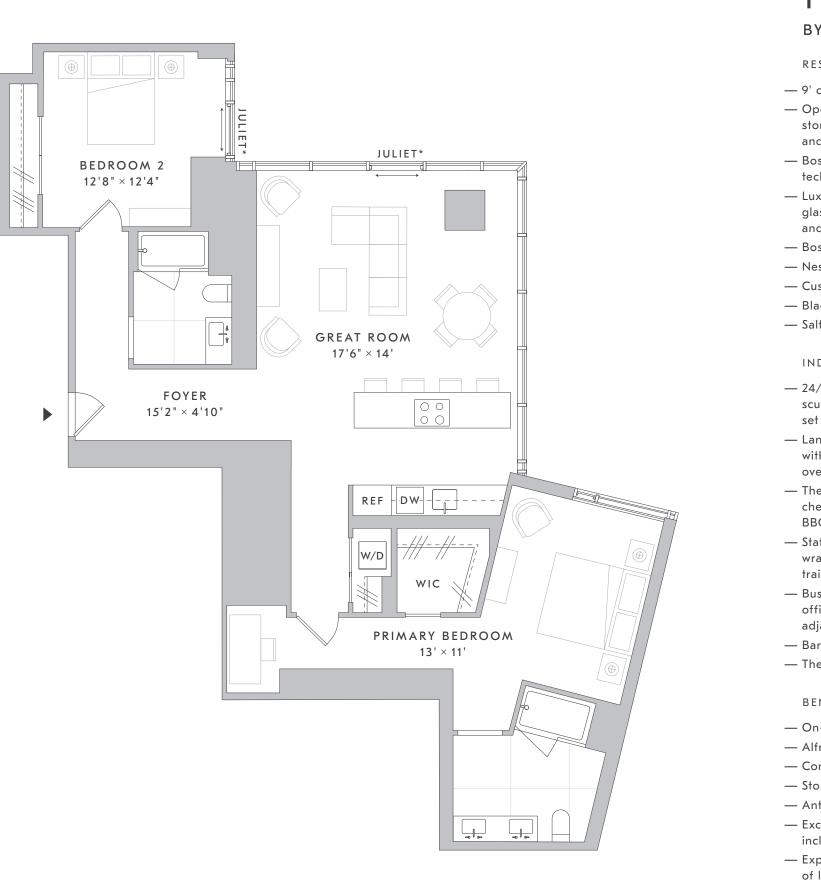

# RESIDENCE

05

FLOORS 19-24

2 BEDROOMS

2 BATHROOMS

s grand ave

1

S OLIVE ST

\*The location of the Juliet balcony will vary on each floor.

This floor plan is intended for illustrative purposes only. Dimensions and square footages are approximate and variations in the layout shown may occur. Additional charges may apply to building services, benefits and amenities. Benefits and services are subject to change and are not an essential, required or ancillary service provided by the landlord. All features and specifications are subject to change. Copyright 2022 Related. Related does not discriminate against race, color, sex, religion, national origin, familial status or disability. Equal Housing Opportunity.