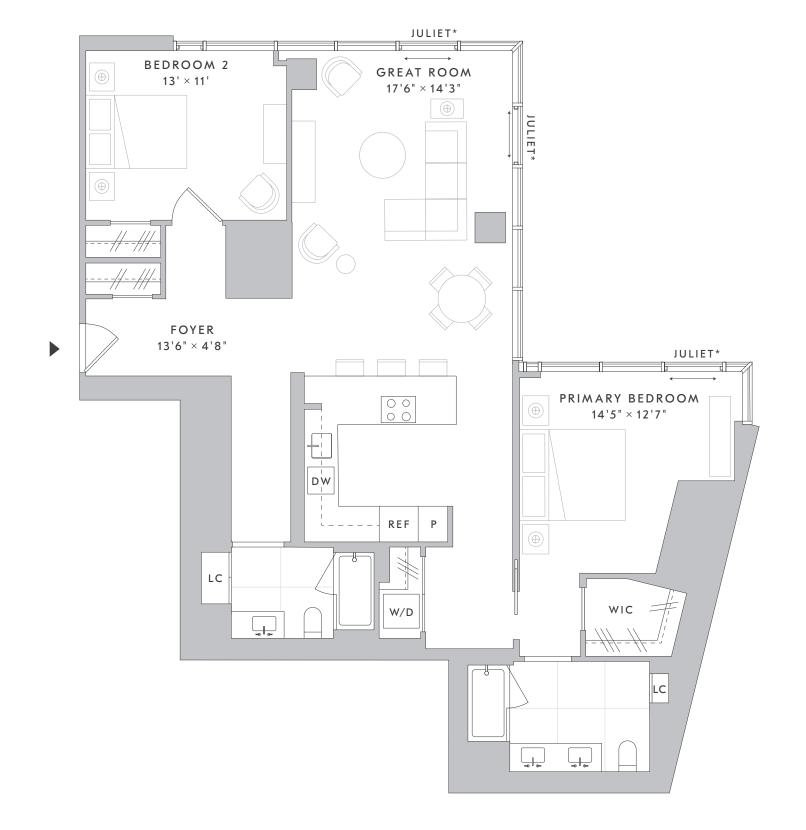

S GRAND AVE

S OLIVE ST

2 BEDROOMS 2 BATHROOMS

This floor plan is intended for illustrative purposes only. Dimensions and square footages are approximate and variations in the layout shown may occur. Additional charges may apply to building services, benefits and amenities. Benefits and services are subject to change and are not an essential, required or ancillary service provided by the landlord. All features and specifications are subject to change. Copyright 2022 Related. Related does not discriminate against race, color, sex, religion, national origin, familial status or disability. Equal Housing Opportunity.