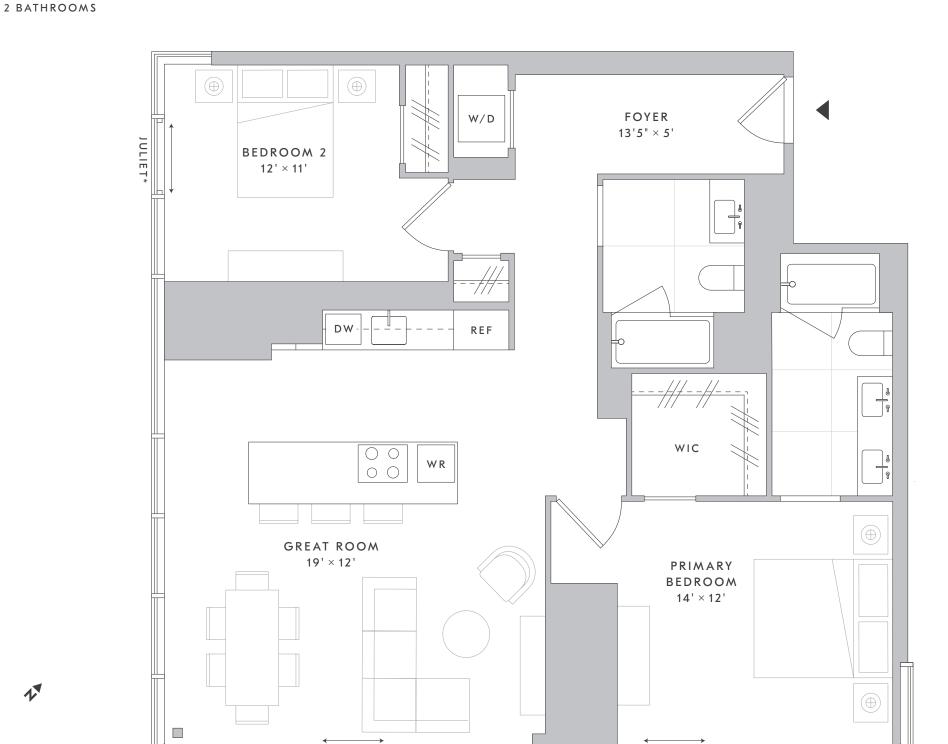

2 BEDROOMS

S OLIVE ST

S GRAND AVE

\*The location of the Juliet balcony will vary on each floor.

This floor plan is intended for illustrative purposes only. Dimensions and square footages are approximate and variations in the layout shown may occur. Additional charges may apply to building services, benefits and amenities. Benefits and services are subject to change and are not an essential, required or ancillary service provided by the landlord. All features and specifications are subject to change. Copyright 2022 Related. Related does not discriminate against race, color, sex, religion, national origin, familial status or disability. Equal Housing Opportunity.

JULIET: