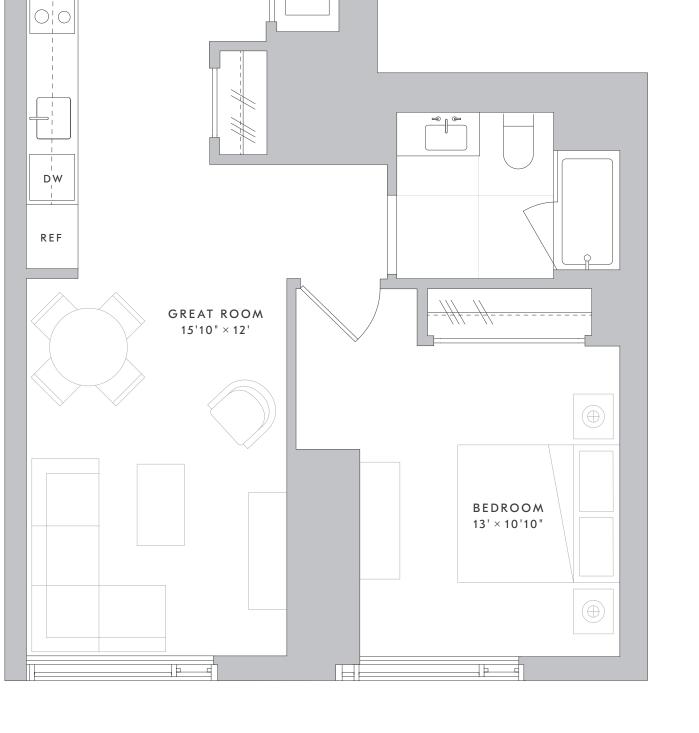

# RESIDENCE

()

FLOORS 4-9 1 BEDROOM 1 BATHROOM

- Landscaped Garden Terrace that wraps around the entire 10th floor, with a pool deck, BBQ grills, and private outdoor dining areas overlooking Walt Disney Concert Hall

- Expansive destination retail and dining, spanning three levels of landscaped terraces

W/D

O'

This floor plan is intended for illustrative purposes only. Dimensions and square footages are approximate and variations in the layout shown may occur. Additional charges may apply to building services, benefits and amenities. Benefits and services are subject to change and are not an essential, required or ancillary service provided by the landlord. All features and specifications are subject to change. Copyright 2022 Related. Related does not discriminate against race, color, sex, religion, national origin, familial status or disability. Equal Housing Opportunity.