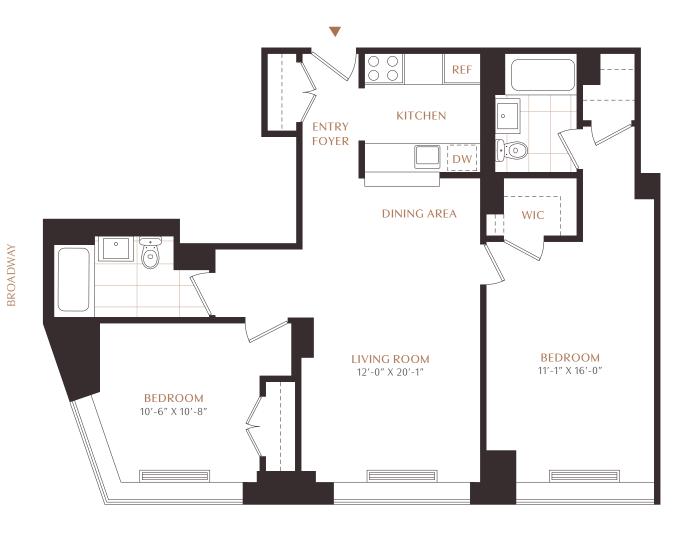

# Residence C

**FLOORS 23-24** 

#### 2 Bedroom | 2 Bathroom

964 SQ FT

Heated Bathroom Floors\*

Caesarstone Kitchen Countertops\*

Frameless Glass Shower Door\*

In Unit Washer Dryer\*

Full Service Building

\*Only in select units

All dimensions are approximate. Plans and dimensions may contain minor variations from floor to floor. Equal housing opportunity.