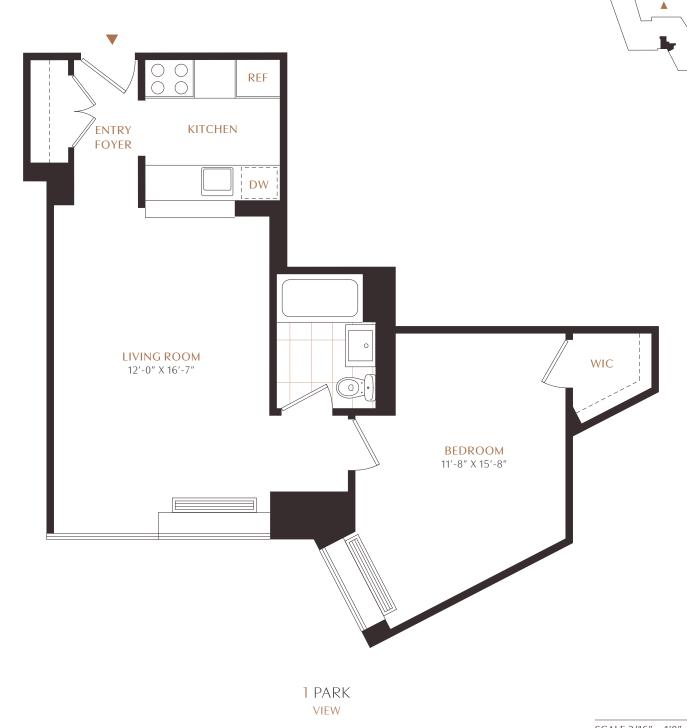

## ONE UNION SQUARE

11A 1 Bedroom | 1 Bathroom 617 SQ FT

Residence

Residence Features Crestron Smart Home\* Motorized Window Shades\* Scavolini Custom Kitchen\* TOTO Washlet Toilets\* Bosch Appliances\* Oversized Windows Expansive Views Heated Bathroom Floors\* Caesarstone Kitchen Countertops\* Frameless Glass Shower Door\* In Unit Washer Dryer\* Full Service Building

\*Only in select units

All dimensions are approximate. Plans and dimensions may contain minor variations from floor to floor. Equal housing opportunity.

NORTH

| Residence 11A 12A 13A 14A 15A 16A 17A 18A 19A 20A 21A 22A   Monthly Rent \$                   20A 21A 22A | PST                                                                                                                                                                                     |
|-----------------------------------------------------------------------------------------------------------|-----------------------------------------------------------------------------------------------------------------------------------------------------------------------------------------|
| Move In / /                                                                                               | <b>Level X Amenities</b><br>1 PARK                                                                                                                                                      |
| Amenity Fee \$                                                                                            | Sun Terrace<br>Landscaped Great Lawn<br>Grills and Entertainment Space<br>Sweeping Downtown Views                                                                                       |
| Notes                                                                                                     | l SOCIAL<br>Indoor Resident Lounge<br>Outdoor Event Space*<br>Conference Room<br>Culinary Entertainment Kitchen                                                                         |
|                                                                                                           | ] TRAINING<br>State-of-the-art Fitness Center<br>Cutting Edge Outdoor Training Facility*                                                                                                |
| Leasing Contact                                                                                           | Building Features<br>24-hour Attended Lobby and Concierge<br>The "Metronome", 100-ft Exterior Art Piece<br>Valet Dry Cleaning<br>Bike Storage<br>Community Laundry Room<br>Pet Friendly |
|                                                                                                           | *Coming Soon                                                                                                                                                                            |