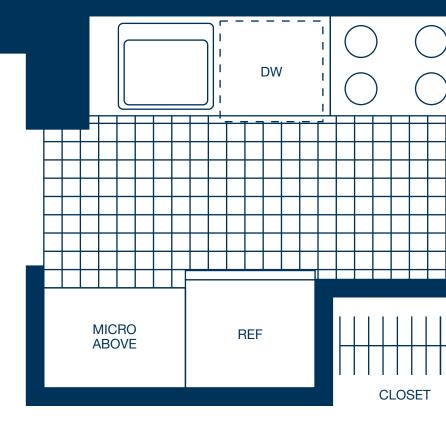

#### PRIMARY BEDROOM 13'-1" x 13'-1"

ENTRY FOYER

DINING ROOM/BEDROOM 9'-10" x 10'

LIVING ROOM

12'-2" x 17'-4"

# One-Bedroom Plus Dining Room

FLOOR

MONTHLY RENT
All Dimensions Are Approximate