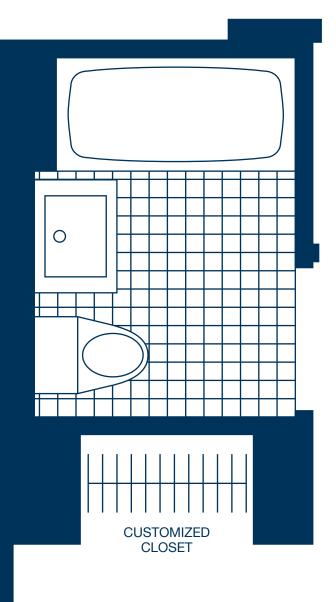

#### PRIMARY BEDROOM 13'-1" x 13'-1"

ENTRY FOYER

DINING ROOM/BEDROOM 9'-10" x 10'

LIVING ROOM

12'-2" x 17'-4"

# One-Bedroom Plus Dining Room

FLOOR

MONTHLY RENT
All Dimensions Are Approximate