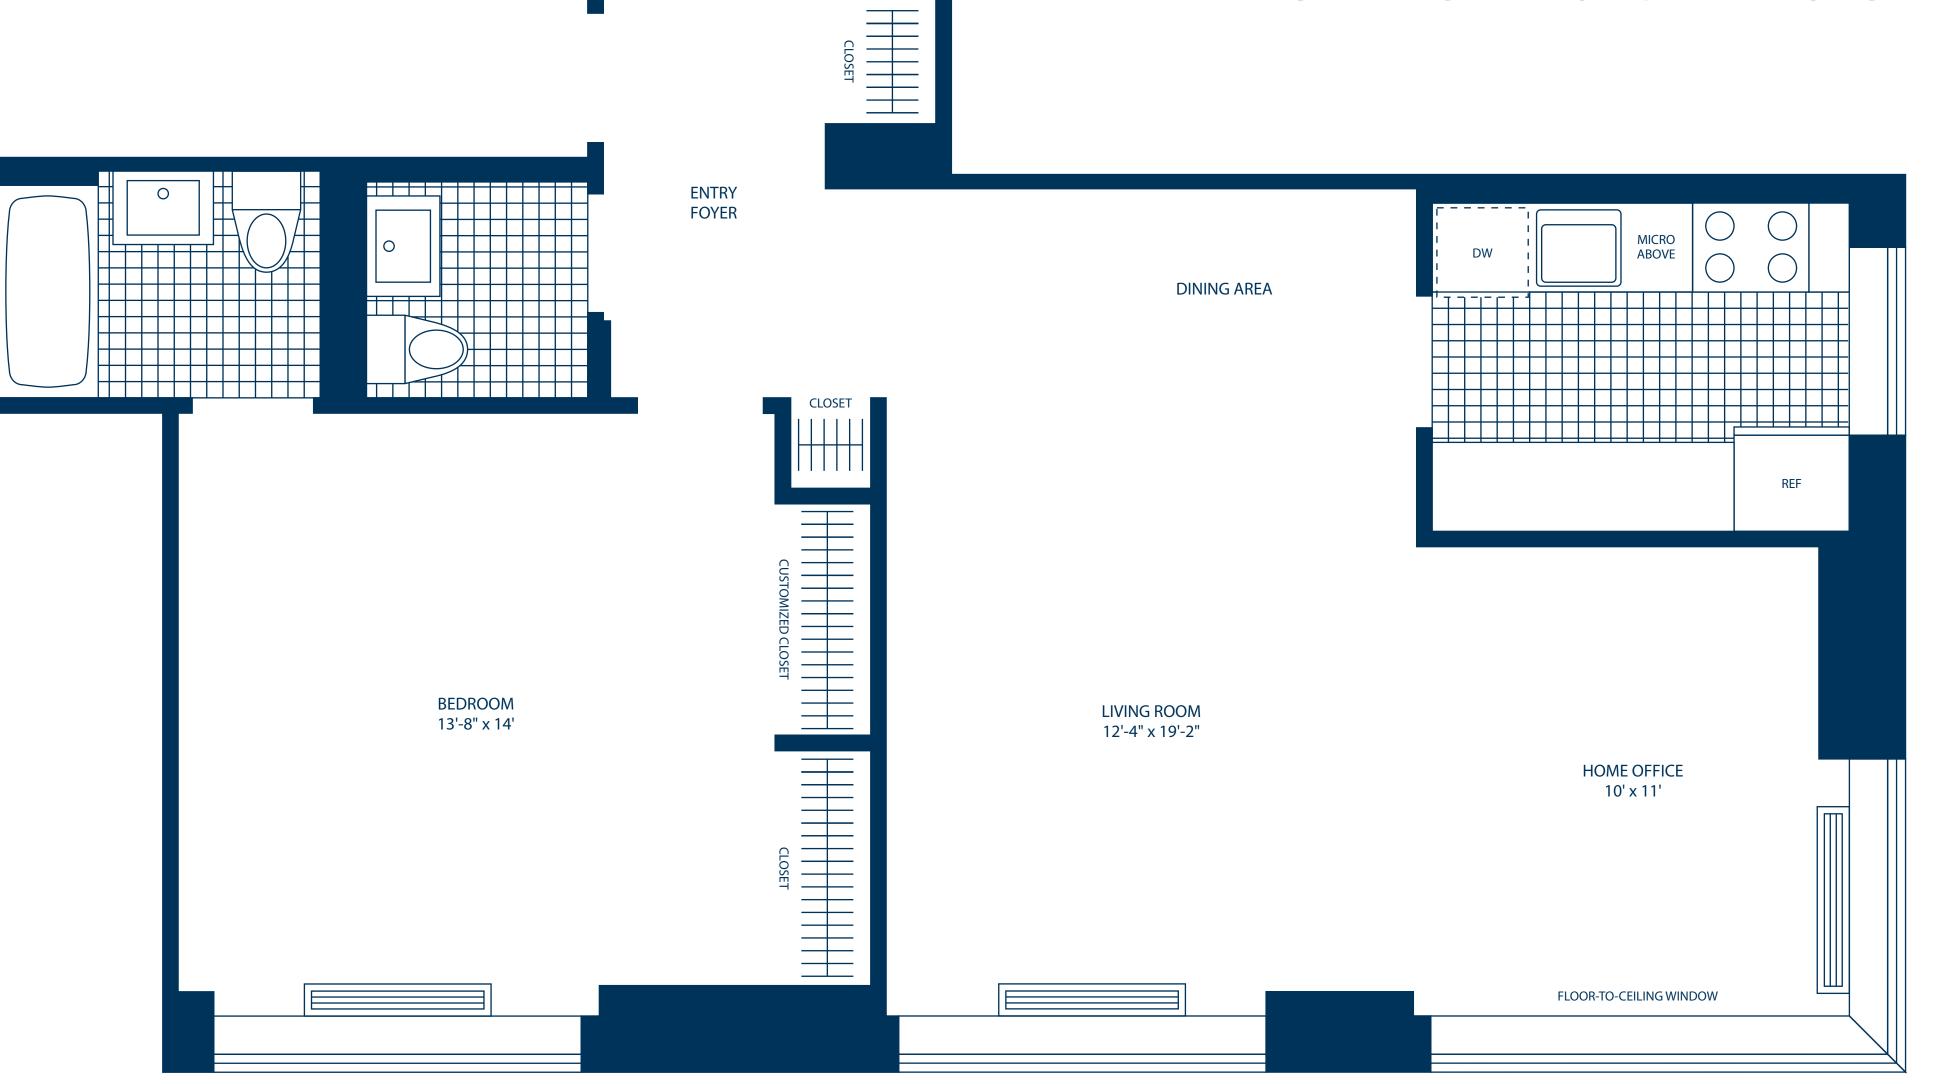

## One-Bedroom Plus Home Office & Powder Room

Residence B Floors 11-18

**FLOOR** 

MONTHLY RENT

All Dimensions Are Approximate