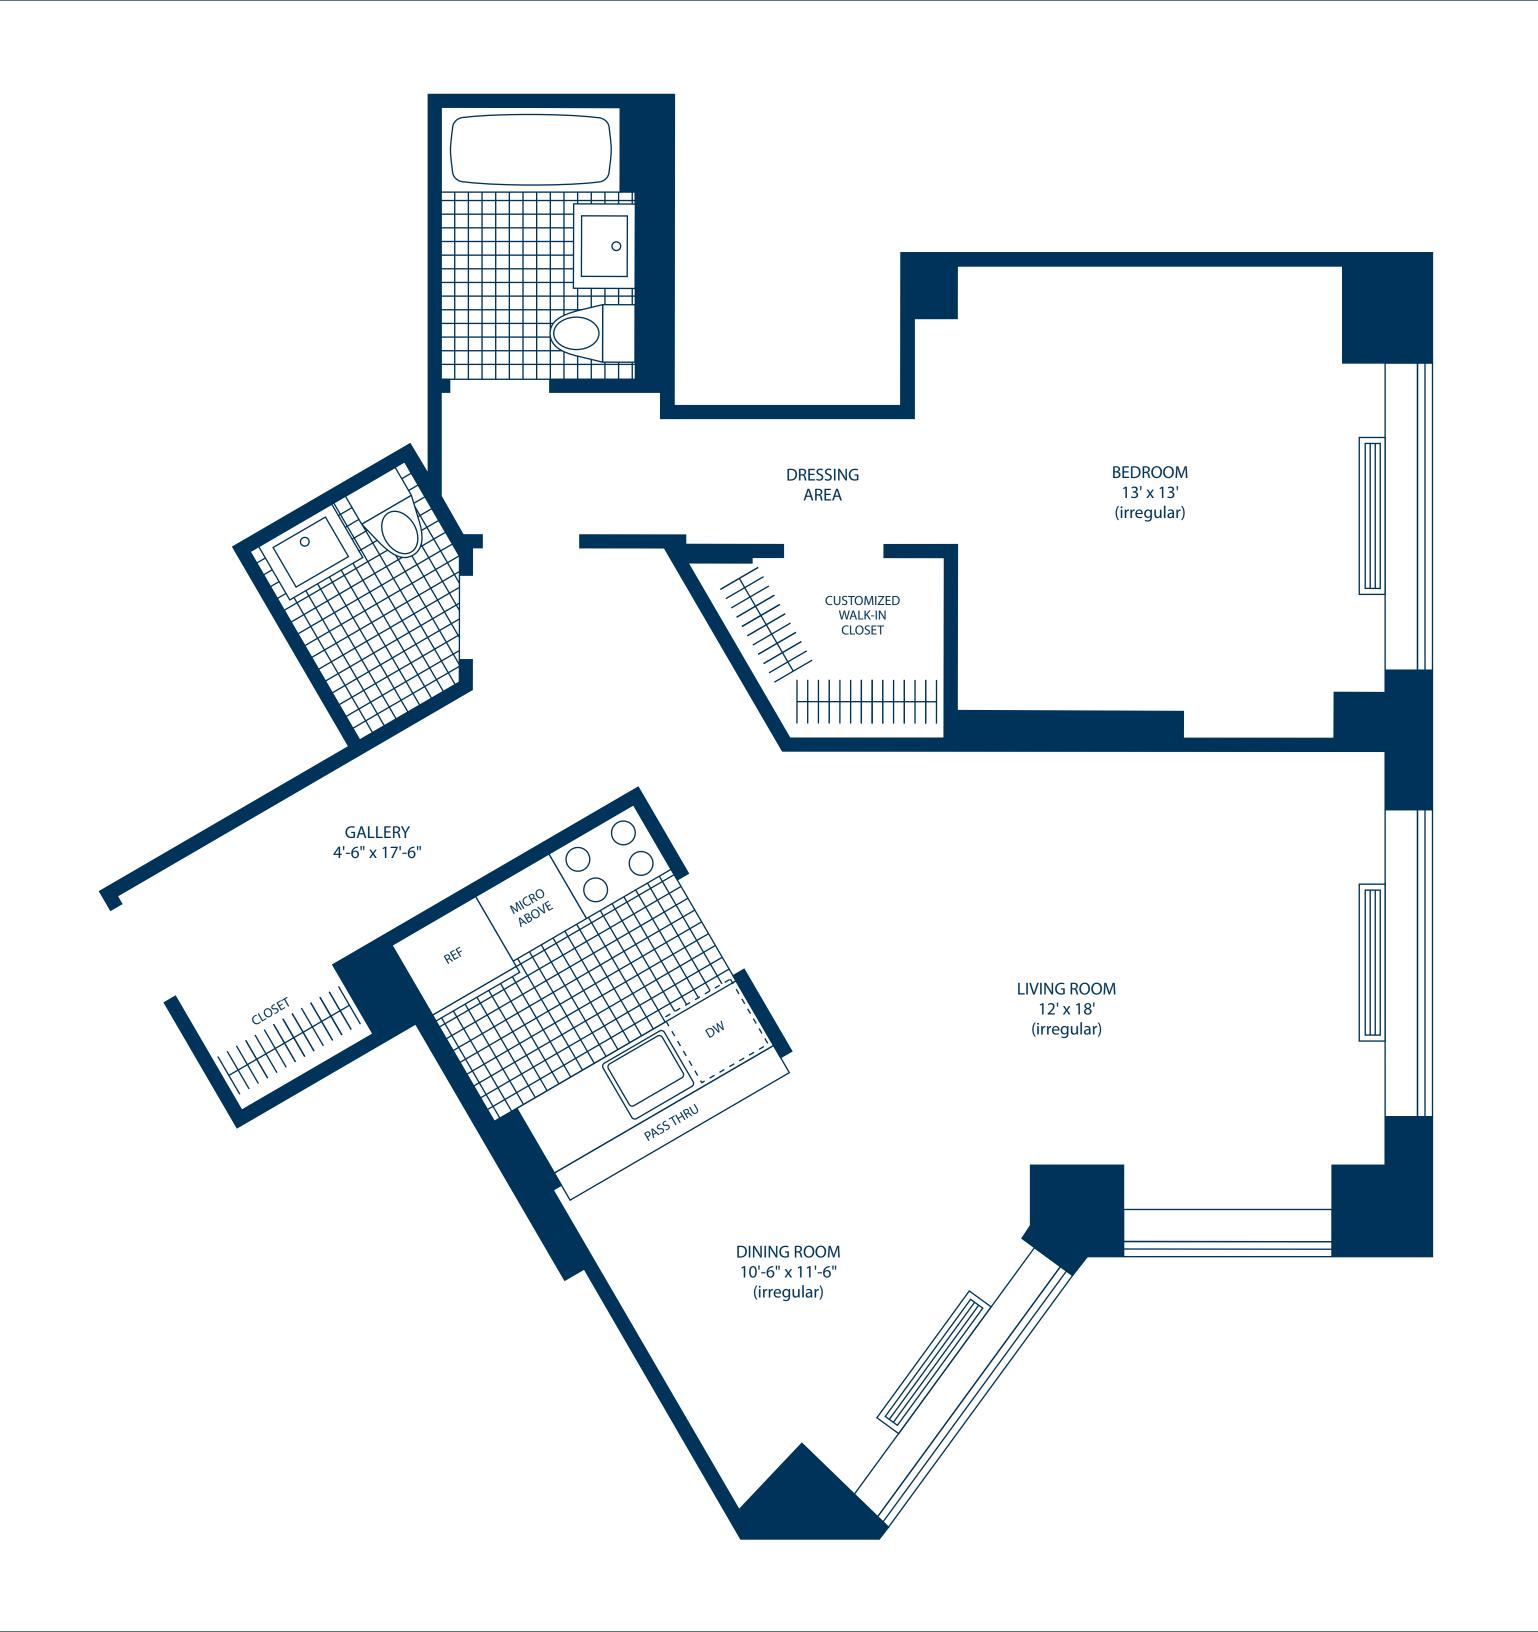

## One-Bedroom Plus Dining Room & Powder Room

Residence A Floors 11-PH

**FLOOR** 

MONTHLY RENT

All Dimensions Are Approximate