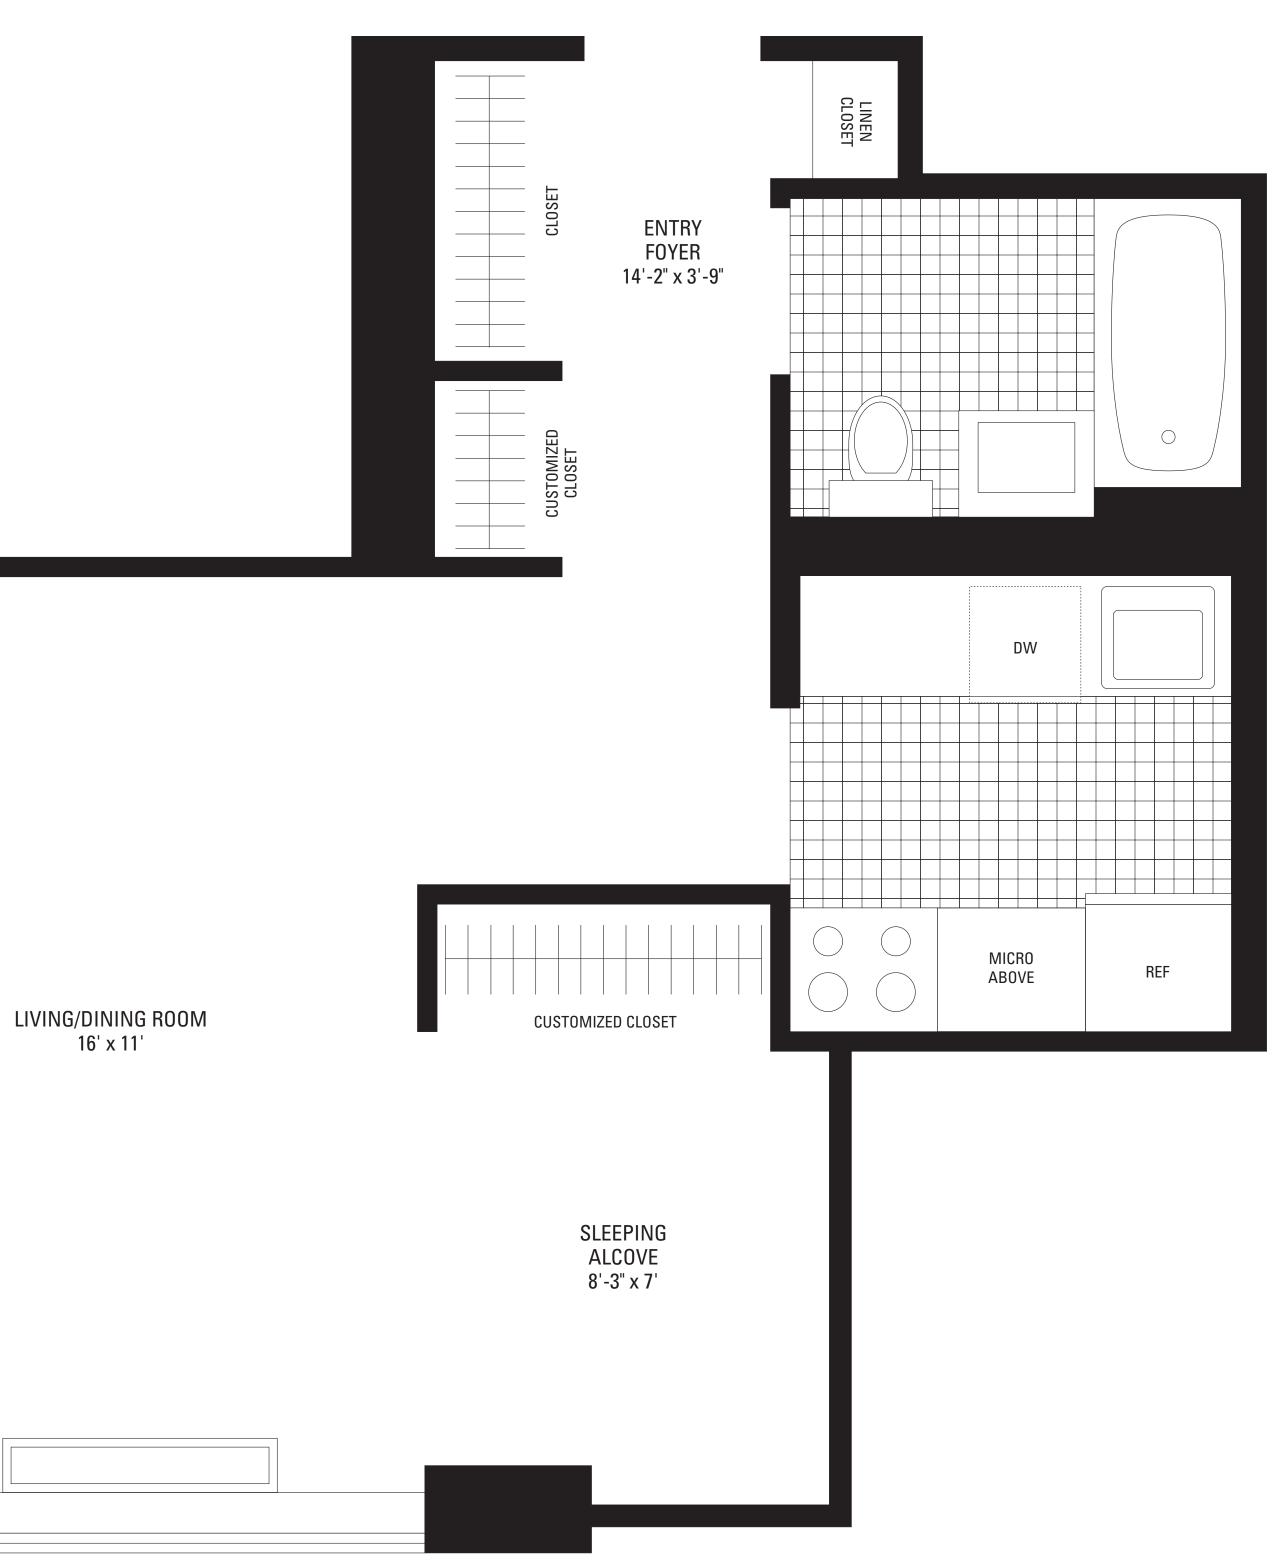

16' x 11'

# ALCOVE STUDIO

## Residence 27

Floors 5-16

FLOOR

MONTHLY RENT All Dimensions Are Approximate