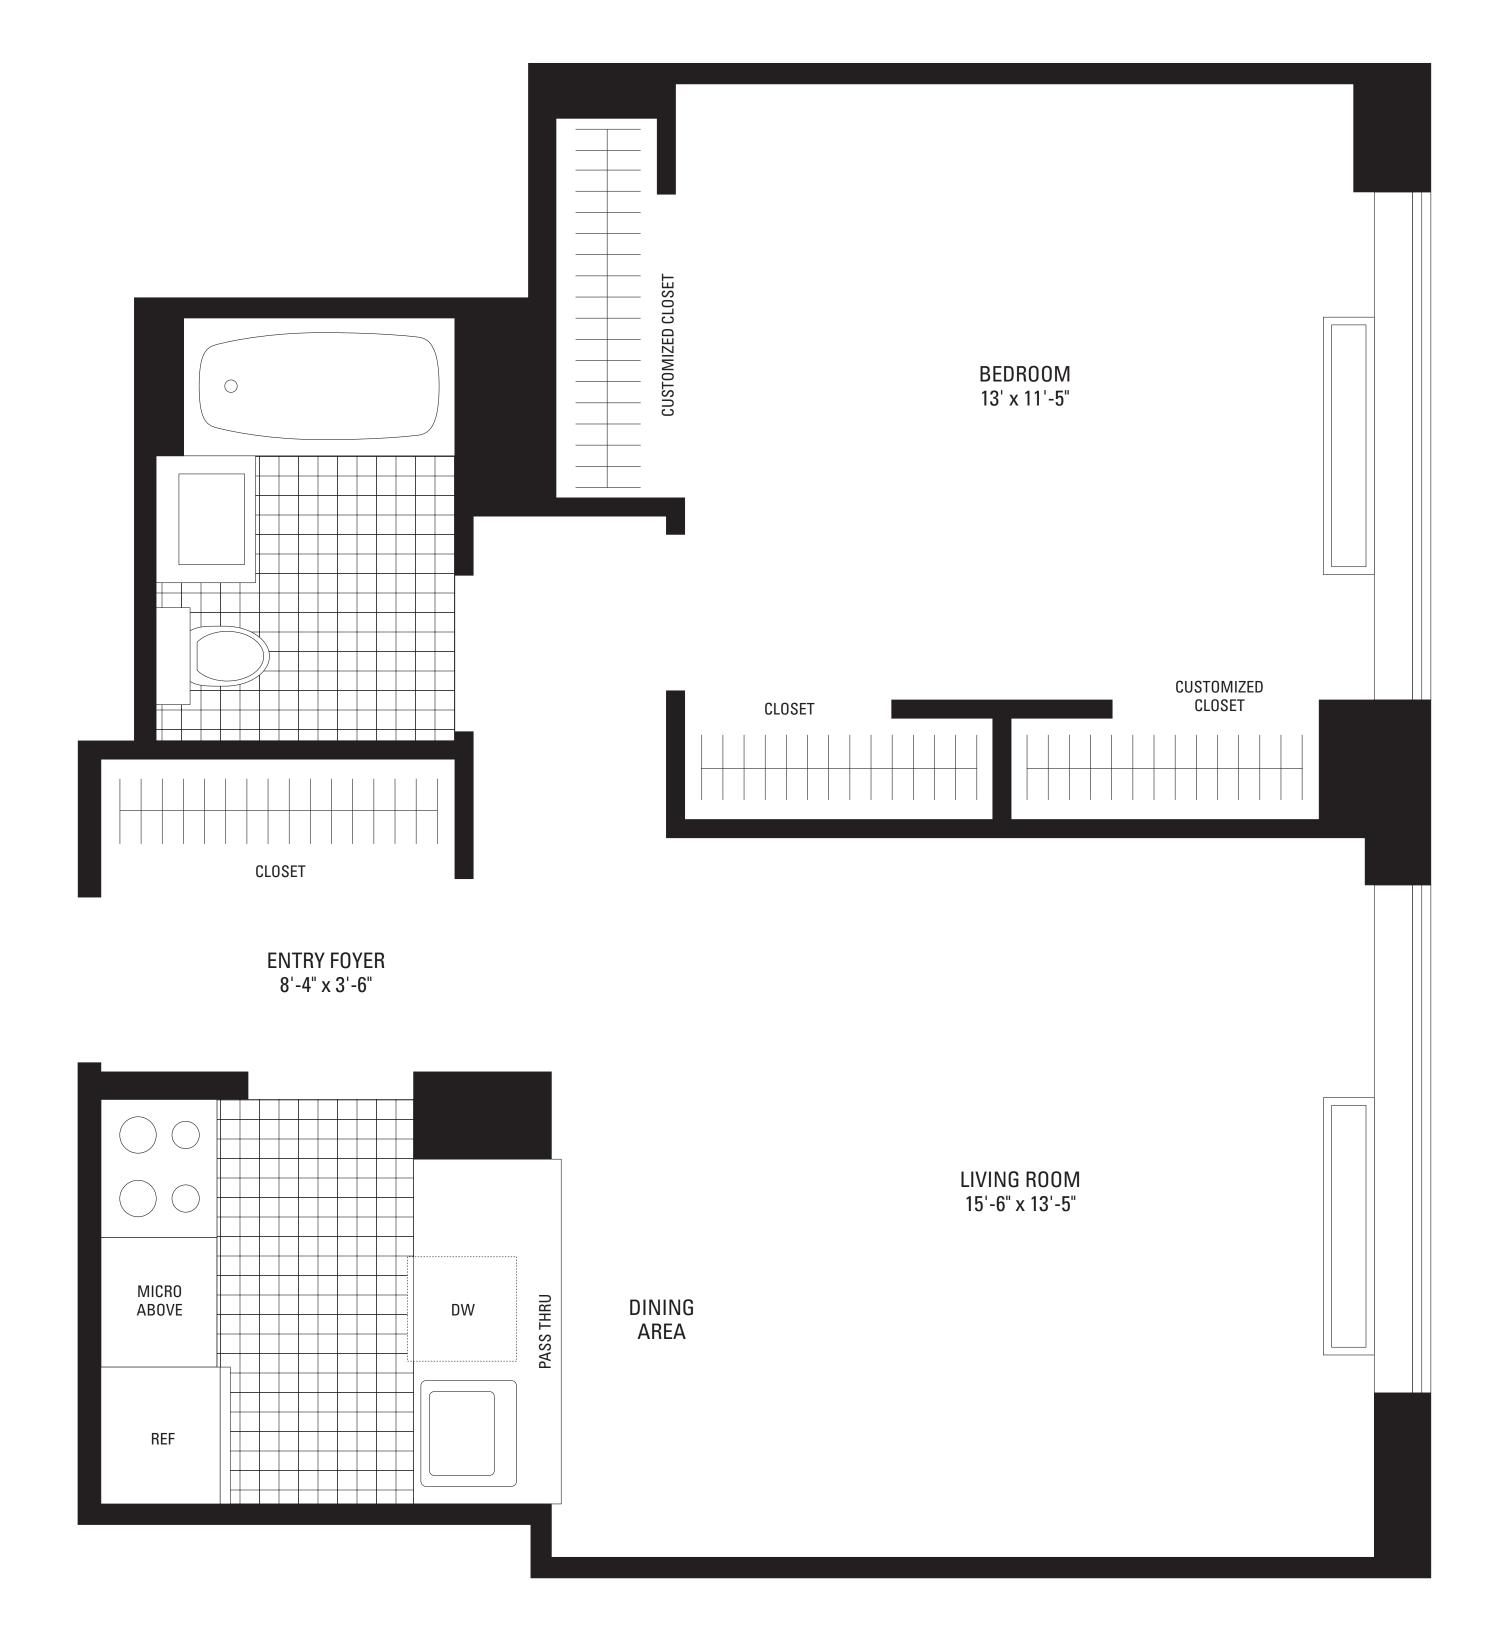

## ONE BEDROOM

- Residence 18 Floors 5-9
- Residence 22 Floors 5-9 (reverse)

| FLOOR |  |  |  |
|-------|--|--|--|
|       |  |  |  |

All Dimensions Are Approximate

MONTHLY RENT