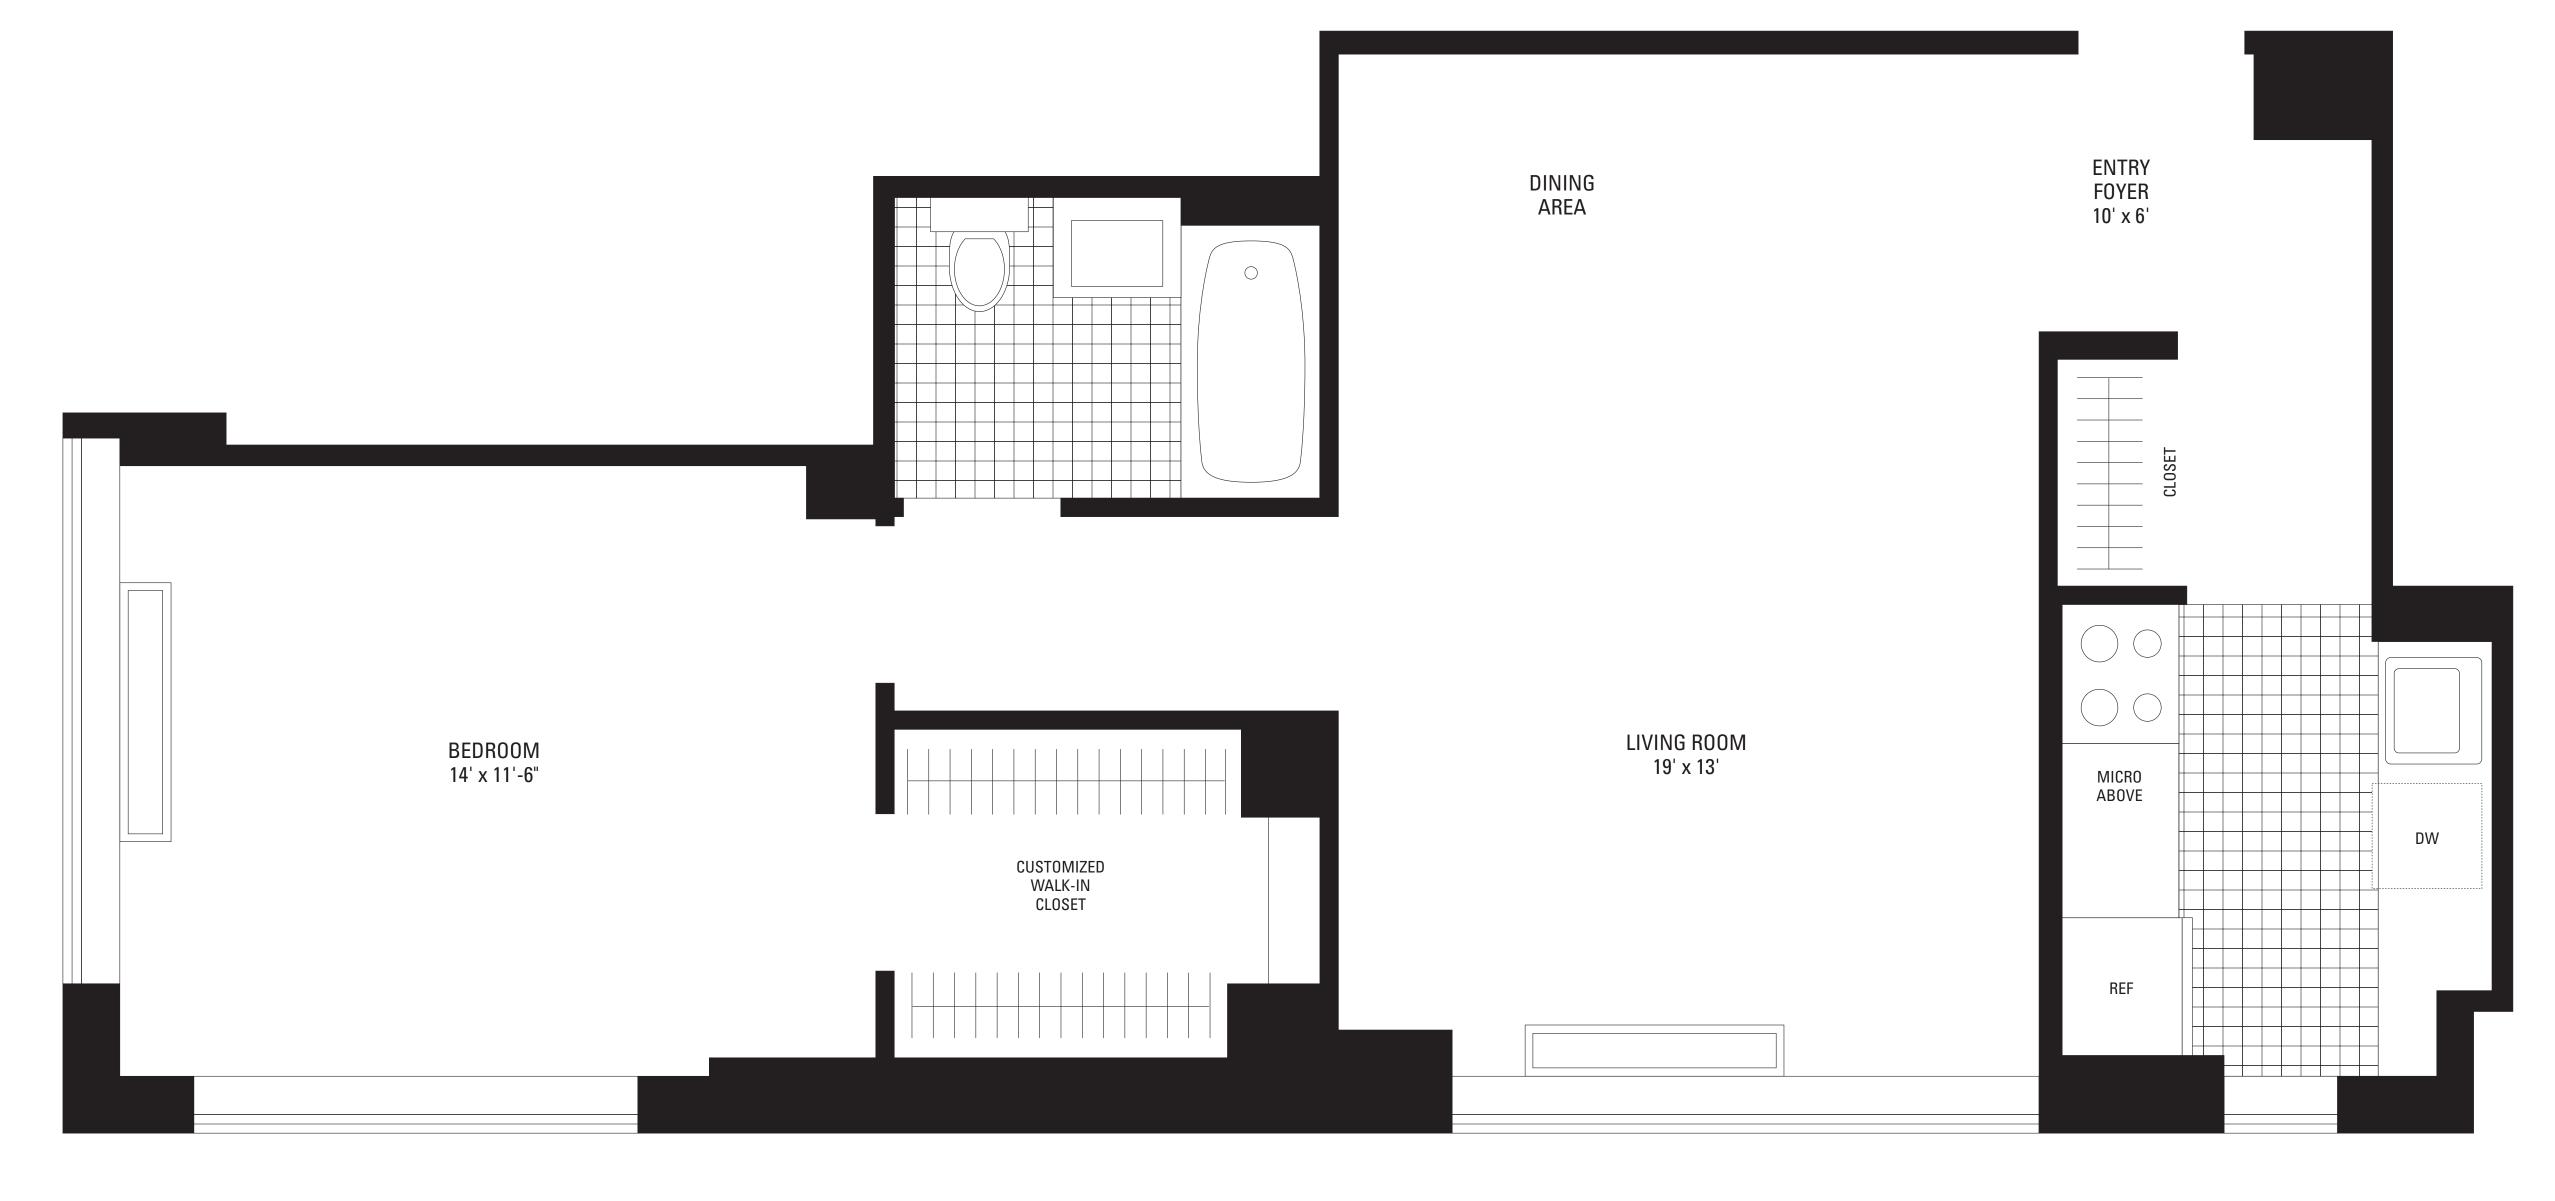

## CORNER ONE BEDROOM

- Residence 15 Floors 5-9
- Residence 25 Floors 5-9 (reverse)