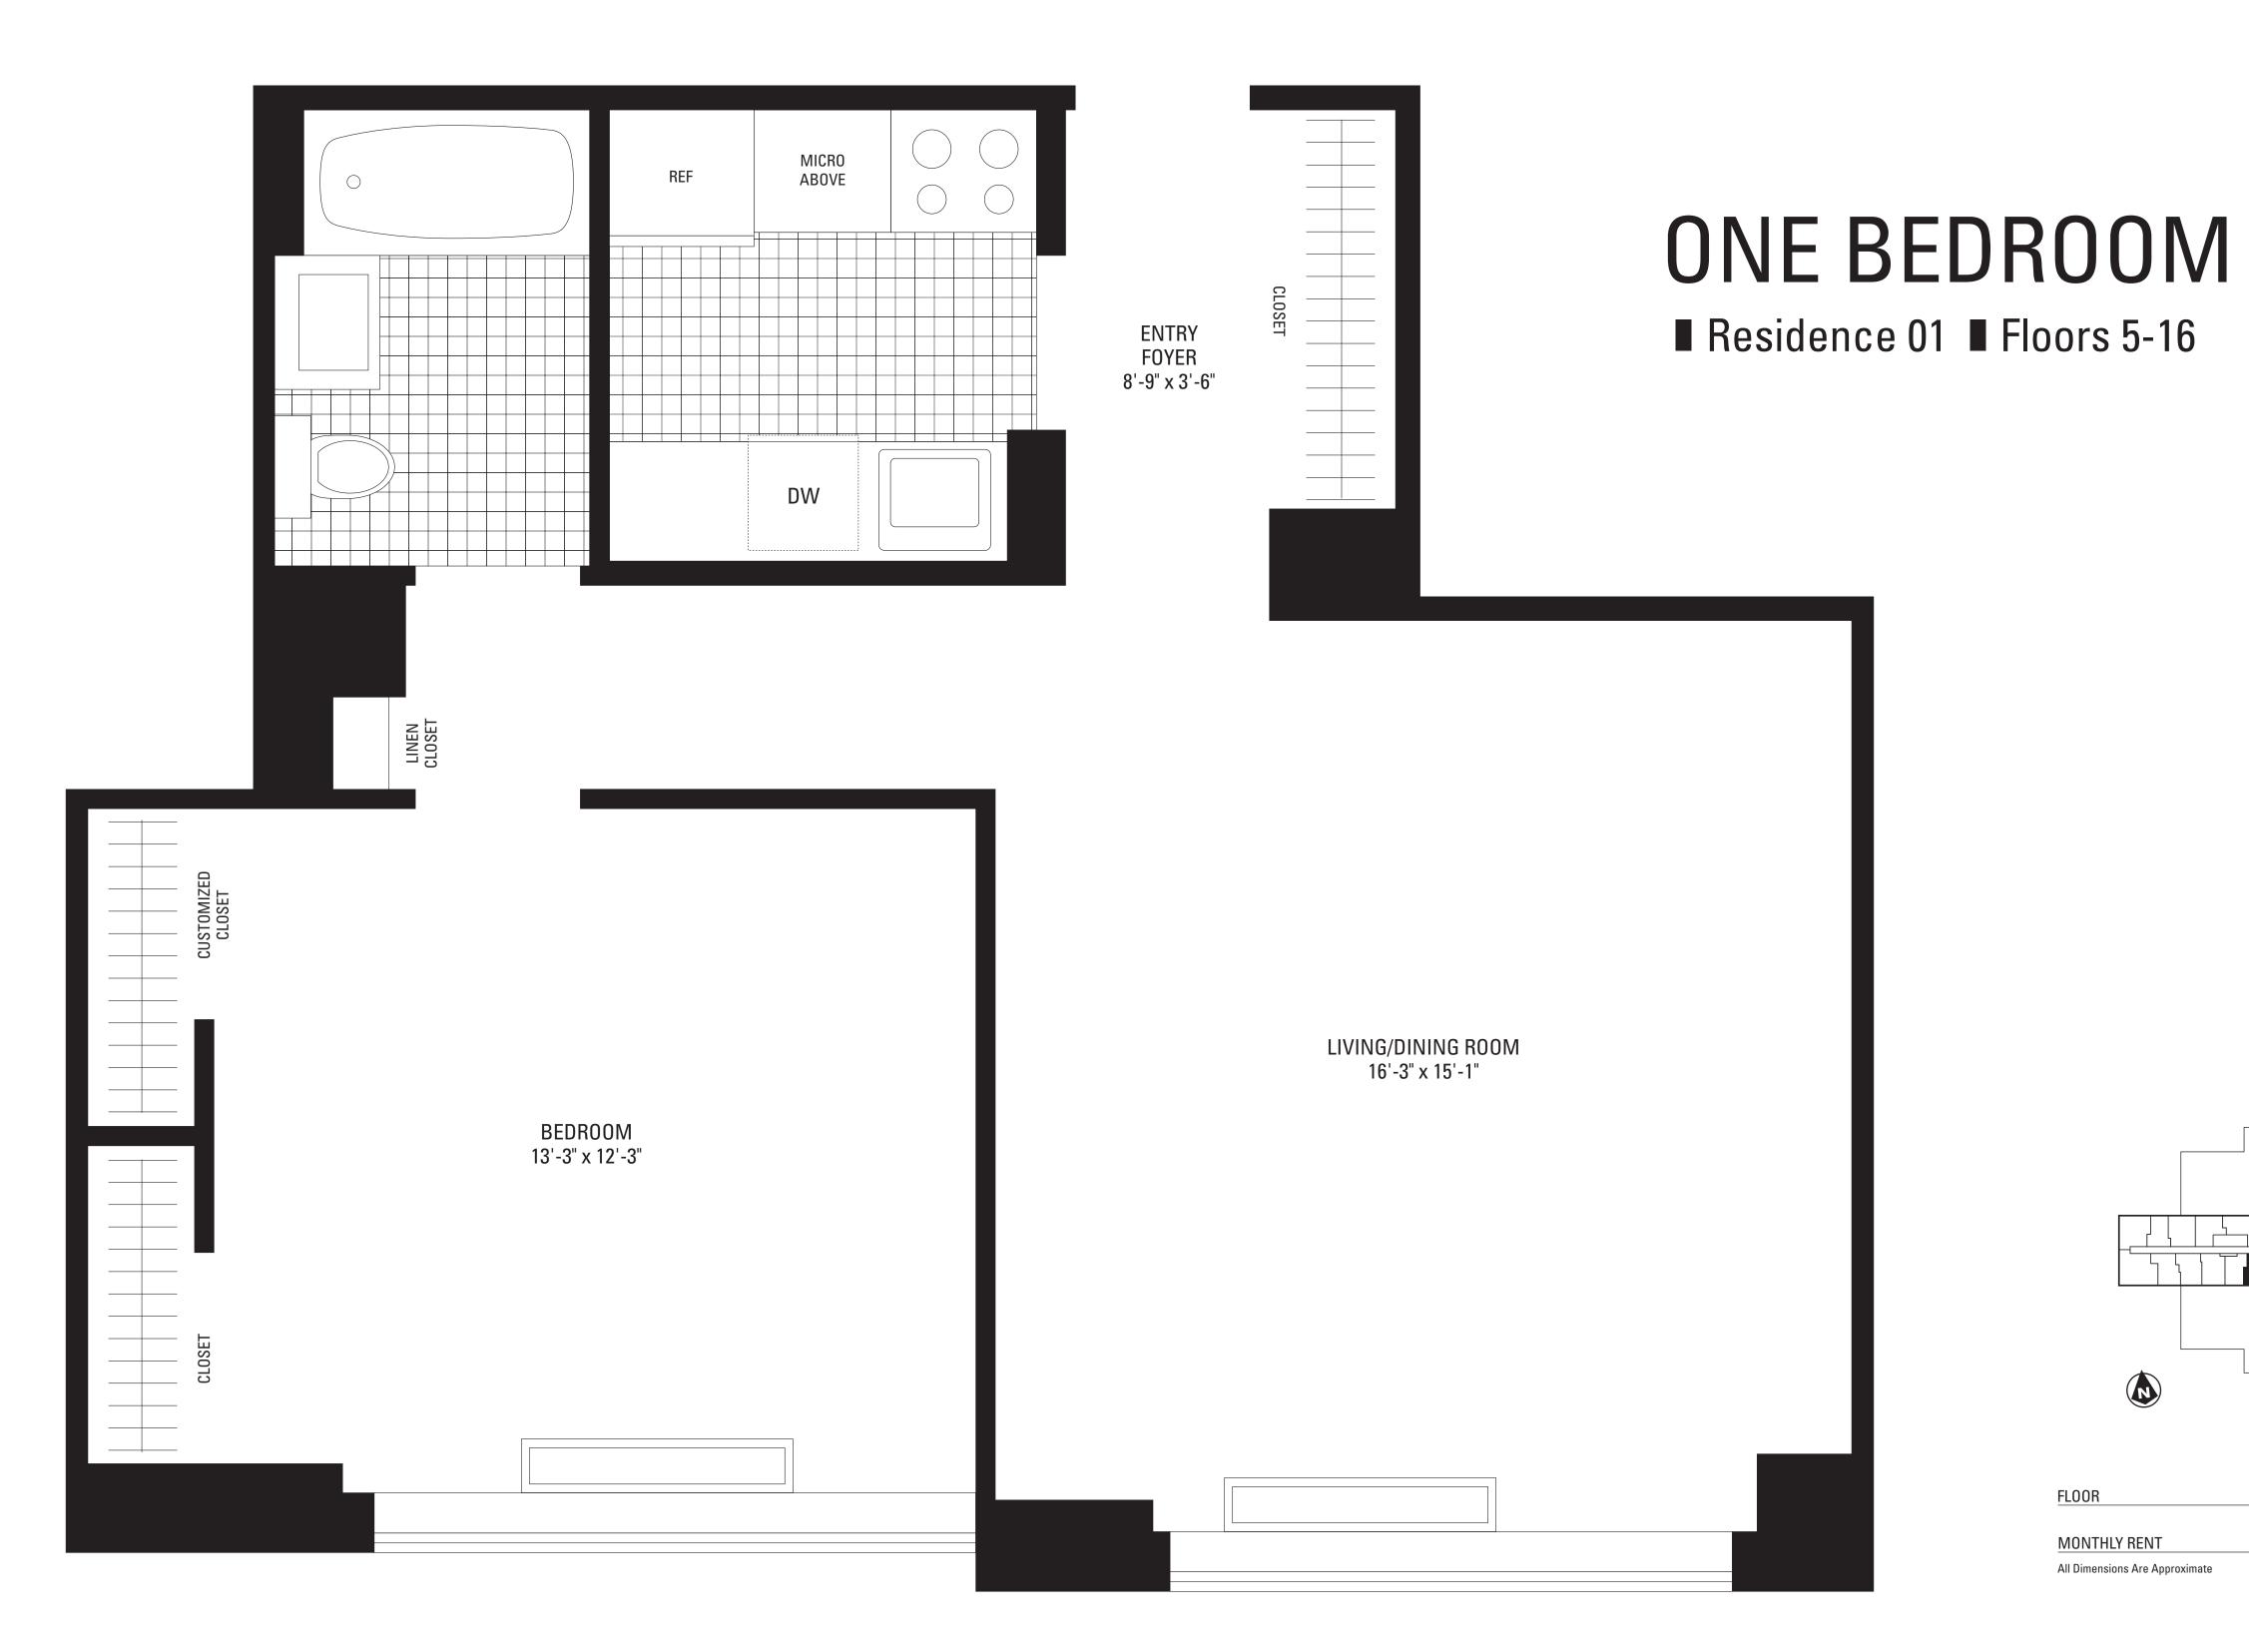

## APARTMENT FEATURES

- Gourmet Granite Kitchens with CeramicTile Floors, Custom Designed All-White European-Style Glass Door Cabinetry and Appliances including Microwaves, Ranges with Self-Cleaning Ovens, Porcelain Sinks, and Frost-Free Refrigerators with Ice Makers
- Sumptuous Marble Baths with Pedestal Sinks
- Granite Window Sills and Designer Mini-Blinds
- Washer/Dryer in Every Residence (Floors 17-PH)
- Laundry Room on Every Floor (Floors 5-16)
- Oversized Windows for Maximum Light and Views
- Walk-In Closets\* and Customized Closets
- Strip-Wood Flooring
- Individually-Controlled Heating and Air Conditioning
- Private Terraces\*