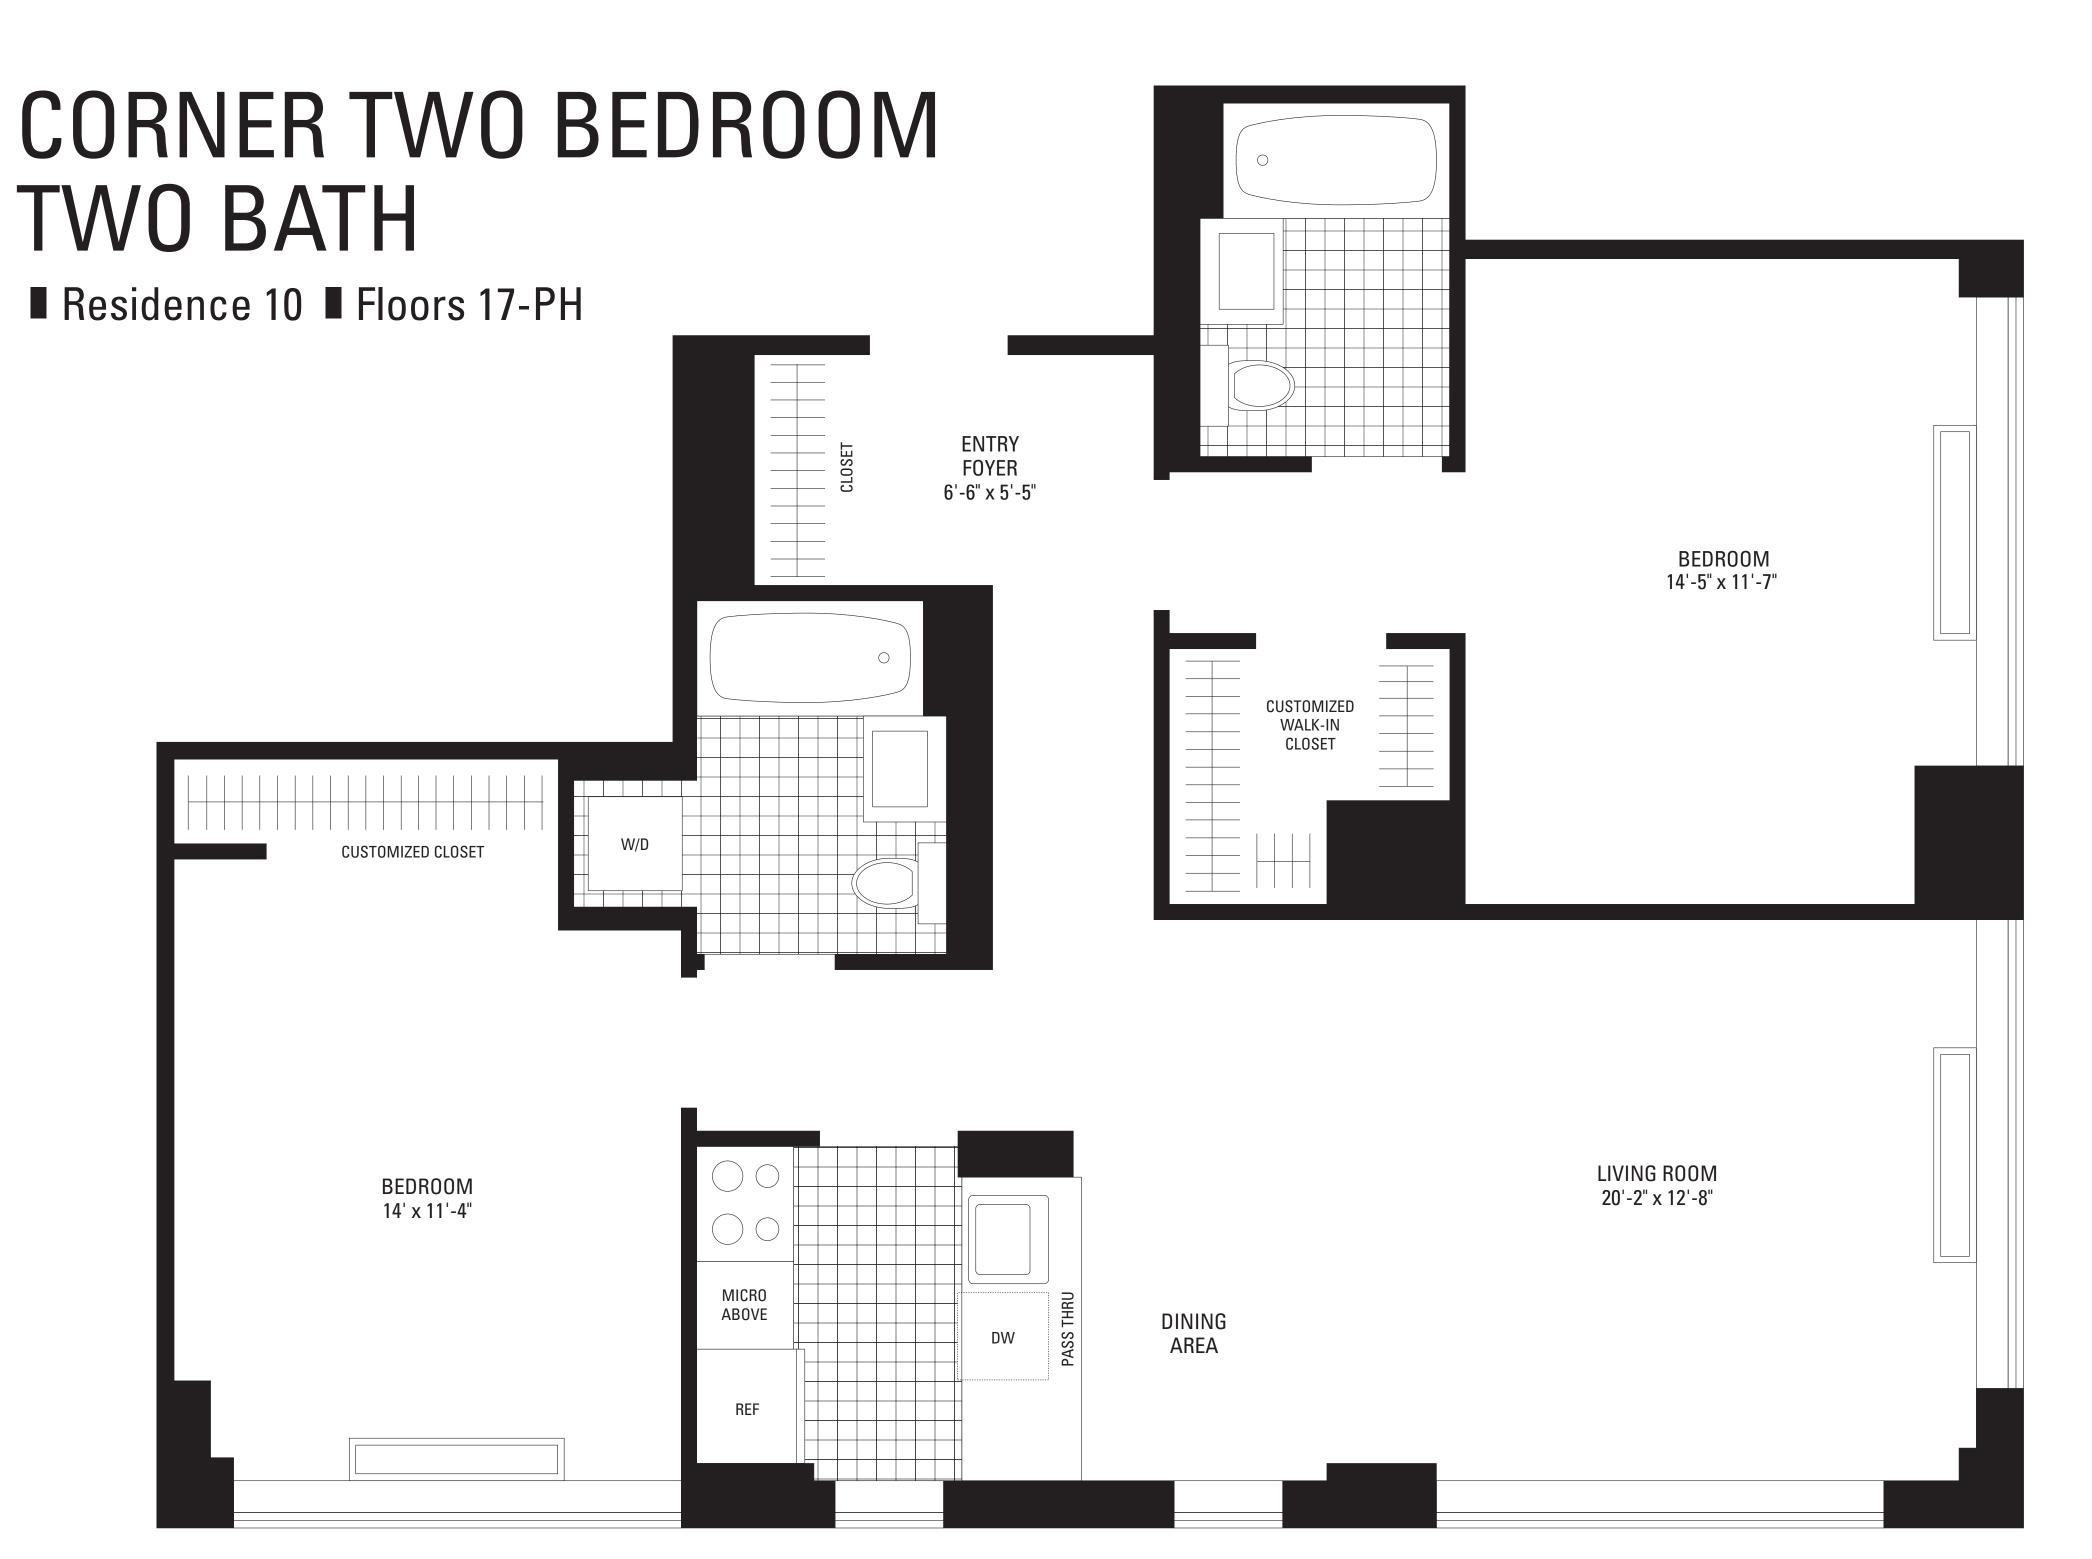

## **APARTMENT FEATURES**

- Gourmet Granite Kitchens with CeramicTile Floors,
  Custom Designed All-White European-Style Glass Door
  Cabinetry and Appliances including Microwaves, Ranges
  with Self-Cleaning Ovens, Porcelain Sinks, and Frost-Free
  Refrigerators with Ice Makers
- Sumptuous Marble Baths with Pedestal Sinks
- Granite Window Sills and Designer Mini-Blinds
- Washer/Dryer in Every Residence (Floors 17-PH)
- Laundry Room on Every Floor (Floors 5-16)
- Oversized Windows for Maximum Light and Views
- Walk-In Closets\* and Customized Closets
- Strip-Wood Flooring
- Individually-Controlled Heating and Air Conditioning
- Private Terraces\*