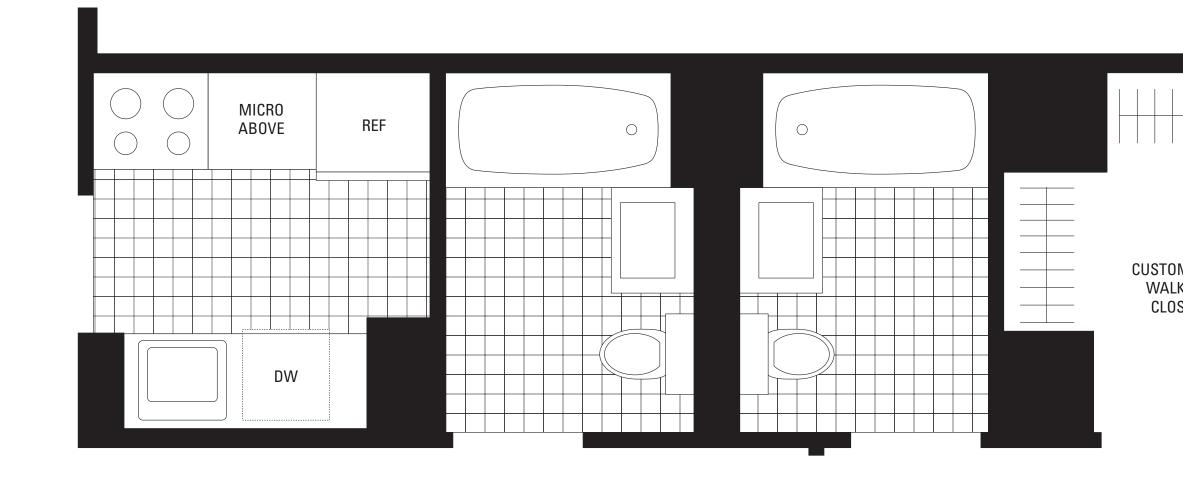

### APARTMENT FEATURES

- Gourmet Granite Kitchens with CeramicTile Floors, Custom Designed All-White European-Style Glass Door Cabinetry and Appliances including Microwaves, Ranges with Self-Cleaning Ovens, Porcelain Sinks, and Frost-Free Refrigerators with Ice Makers
- Sumptuous Marble Baths with Pedestal Sinks
- Granite Window Sills and Designer Mini-Blinds
- Washer/Dryer in Every Residence (Floors 17-PH)
- Laundry Room on Every Floor (Floors 5-16)
- Oversized Windows for Maximum Light and Views
- Walk-In Closets\* and Customized Closets
- Strip-Wood Flooring
- Individually-Controlled Heating and Air Conditioning
- Private Terraces\*

- (212) 581-5858 fax (212) 581-8866
- thewestportleasing@related.com

\* In Select Residences \*\*Additional Charge

CLOSET ENTRY FOYER 6' x 5' DINING AREA LIVING ROOM 23' x 12'-6"

## **CORNER TWO BEDROOM/TWO BATH Residence 04** Floors 17-PH

| IMIZED<br>.K-IN<br>ISET |  |  |
|-------------------------|--|--|
|                         |  |  |

FLOOR

MONTHLY RENT All Dimensions Are Approximate