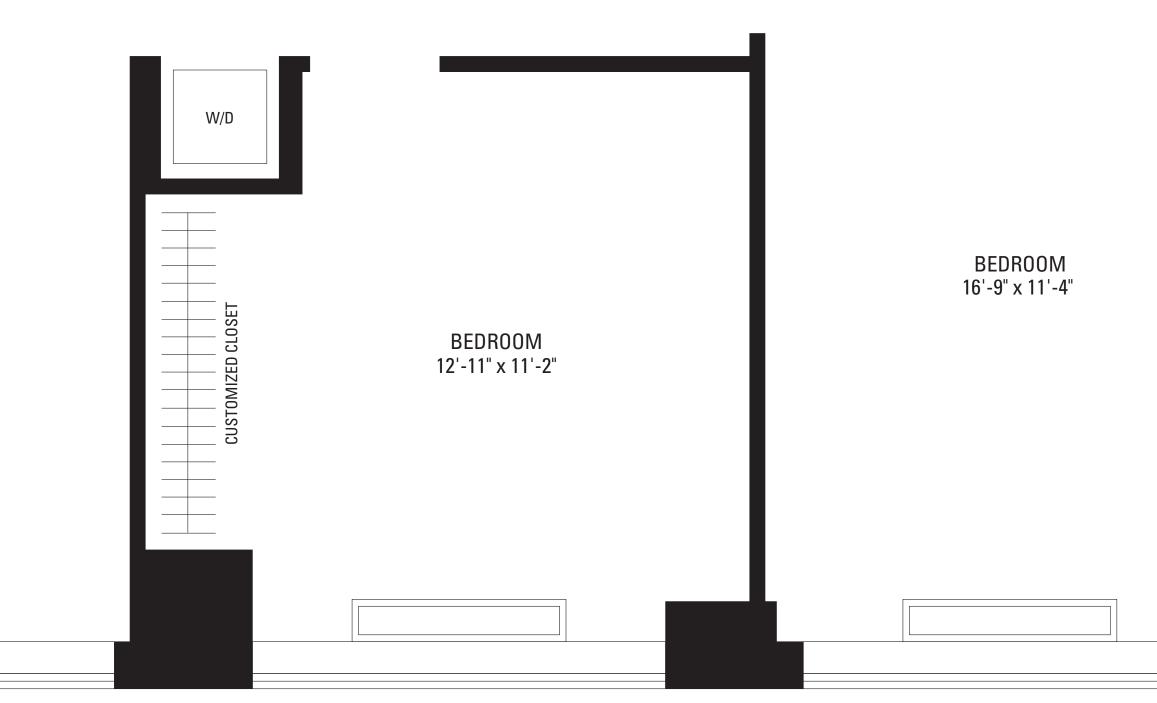

### APARTMENT FEATURES

- Gourmet Granite Kitchens with CeramicTile Floors, Custom Designed All-White European-Style Glass Door Cabinetry and Appliances including Microwaves, Ranges with Self-Cleaning Ovens, Porcelain Sinks, and Frost-Free Refrigerators with Ice Makers
- Sumptuous Marble Baths with Pedestal Sinks
- Granite Window Sills and Designer Mini-Blinds
- Washer/Dryer in Every Residence (Floors 17-PH)
- Laundry Room on Every Floor (Floors 5-16)
- Oversized Windows for Maximum Light and Views
- Walk-In Closets\* and Customized Closets
- Strip-Wood Flooring
- Individually-Controlled Heating and Air Conditioning
- Private Terraces\*

## **CORNER TWO BEDROOM/TWO BATH Residence 04** Floors 17-PH

| IMIZED<br>.K-IN<br>ISET |  |  |
|-------------------------|--|--|
|                         |  |  |

FLOOR

MONTHLY RENT All Dimensions Are Approximate