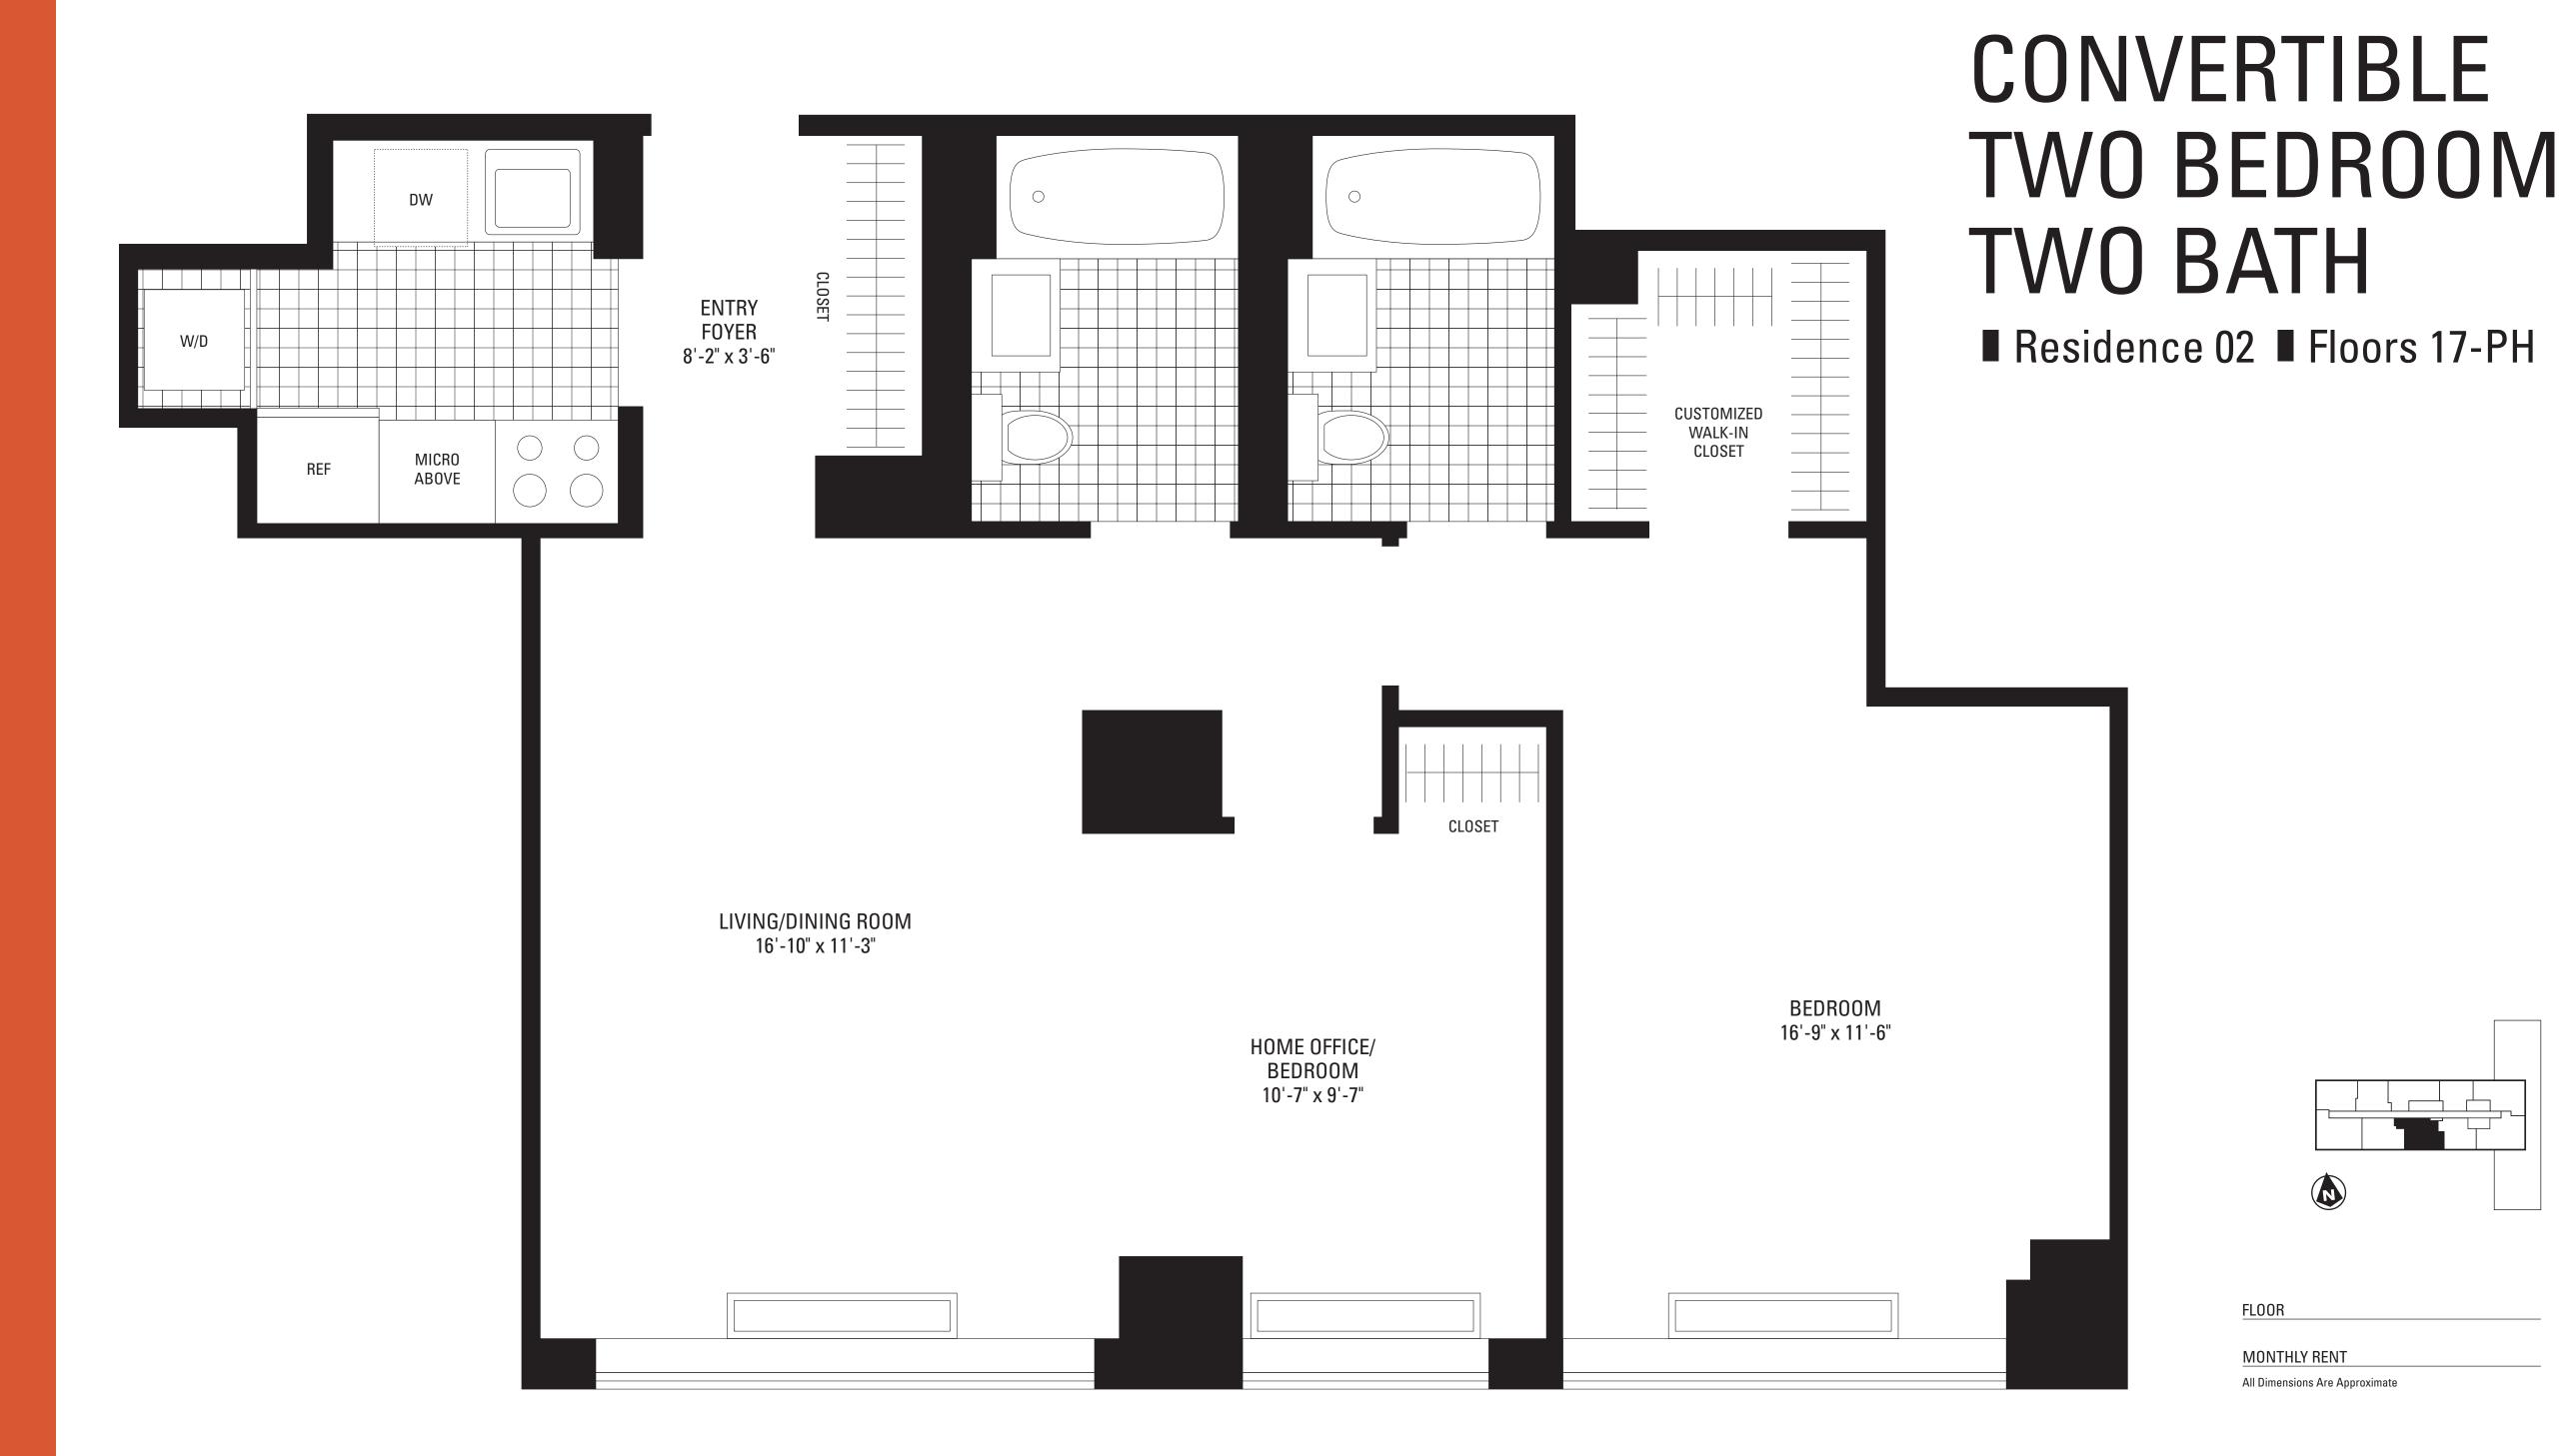

## **APARTMENT FEATURES**

- Gourmet Granite Kitchens with CeramicTile Floors,
  Custom Designed All-White European-Style Glass Door
  Cabinetry and Appliances including Microwaves, Ranges
  with Self-Cleaning Ovens, Porcelain Sinks, and Frost-Free
  Refrigerators with Ice Makers
- Sumptuous Marble Baths with Pedestal Sinks
- Granite Window Sills and Designer Mini-Blinds
- Washer/Dryer in Every Residence (Floors 17-PH)
- Laundry Room on Every Floor (Floors 5-16)
- Oversized Windows for Maximum Light and Views
- Walk-In Closets\* and Customized Closets
- Strip-Wood Flooring
- Individually-Controlled Heating and Air Conditioning
- Private Terraces\*