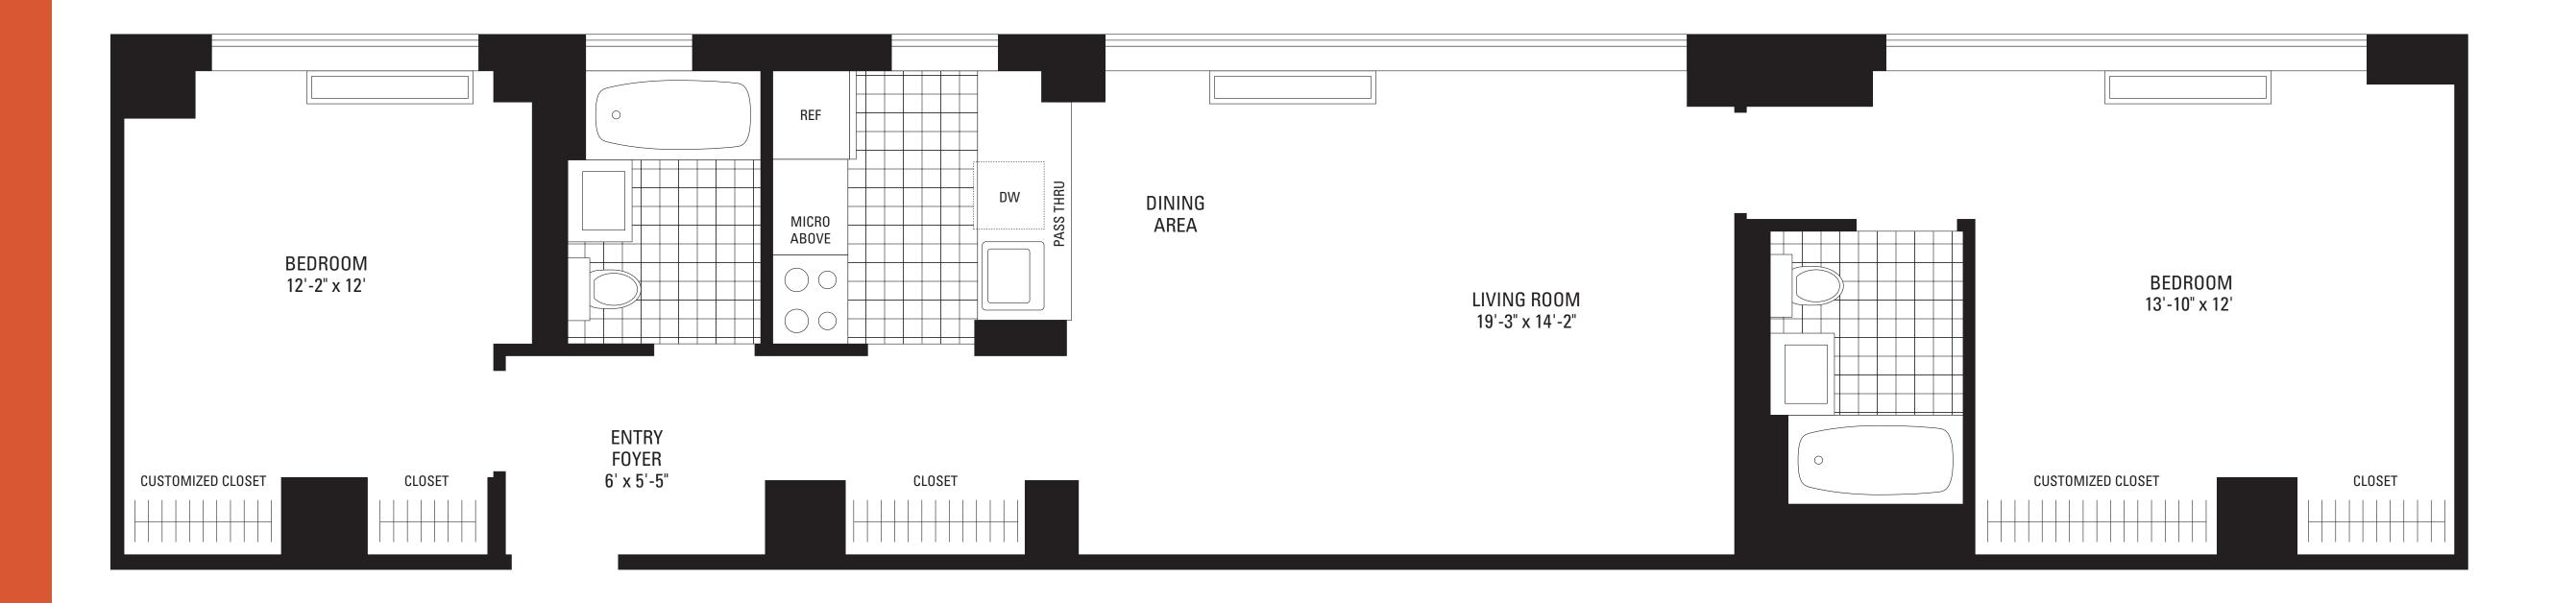

# TWO BEDROOM/TWO BATH

# ■ Residence 17 ■ Floors 10-16

### FLOOR

MONTHLY RENT All Dimensions Are Approximate