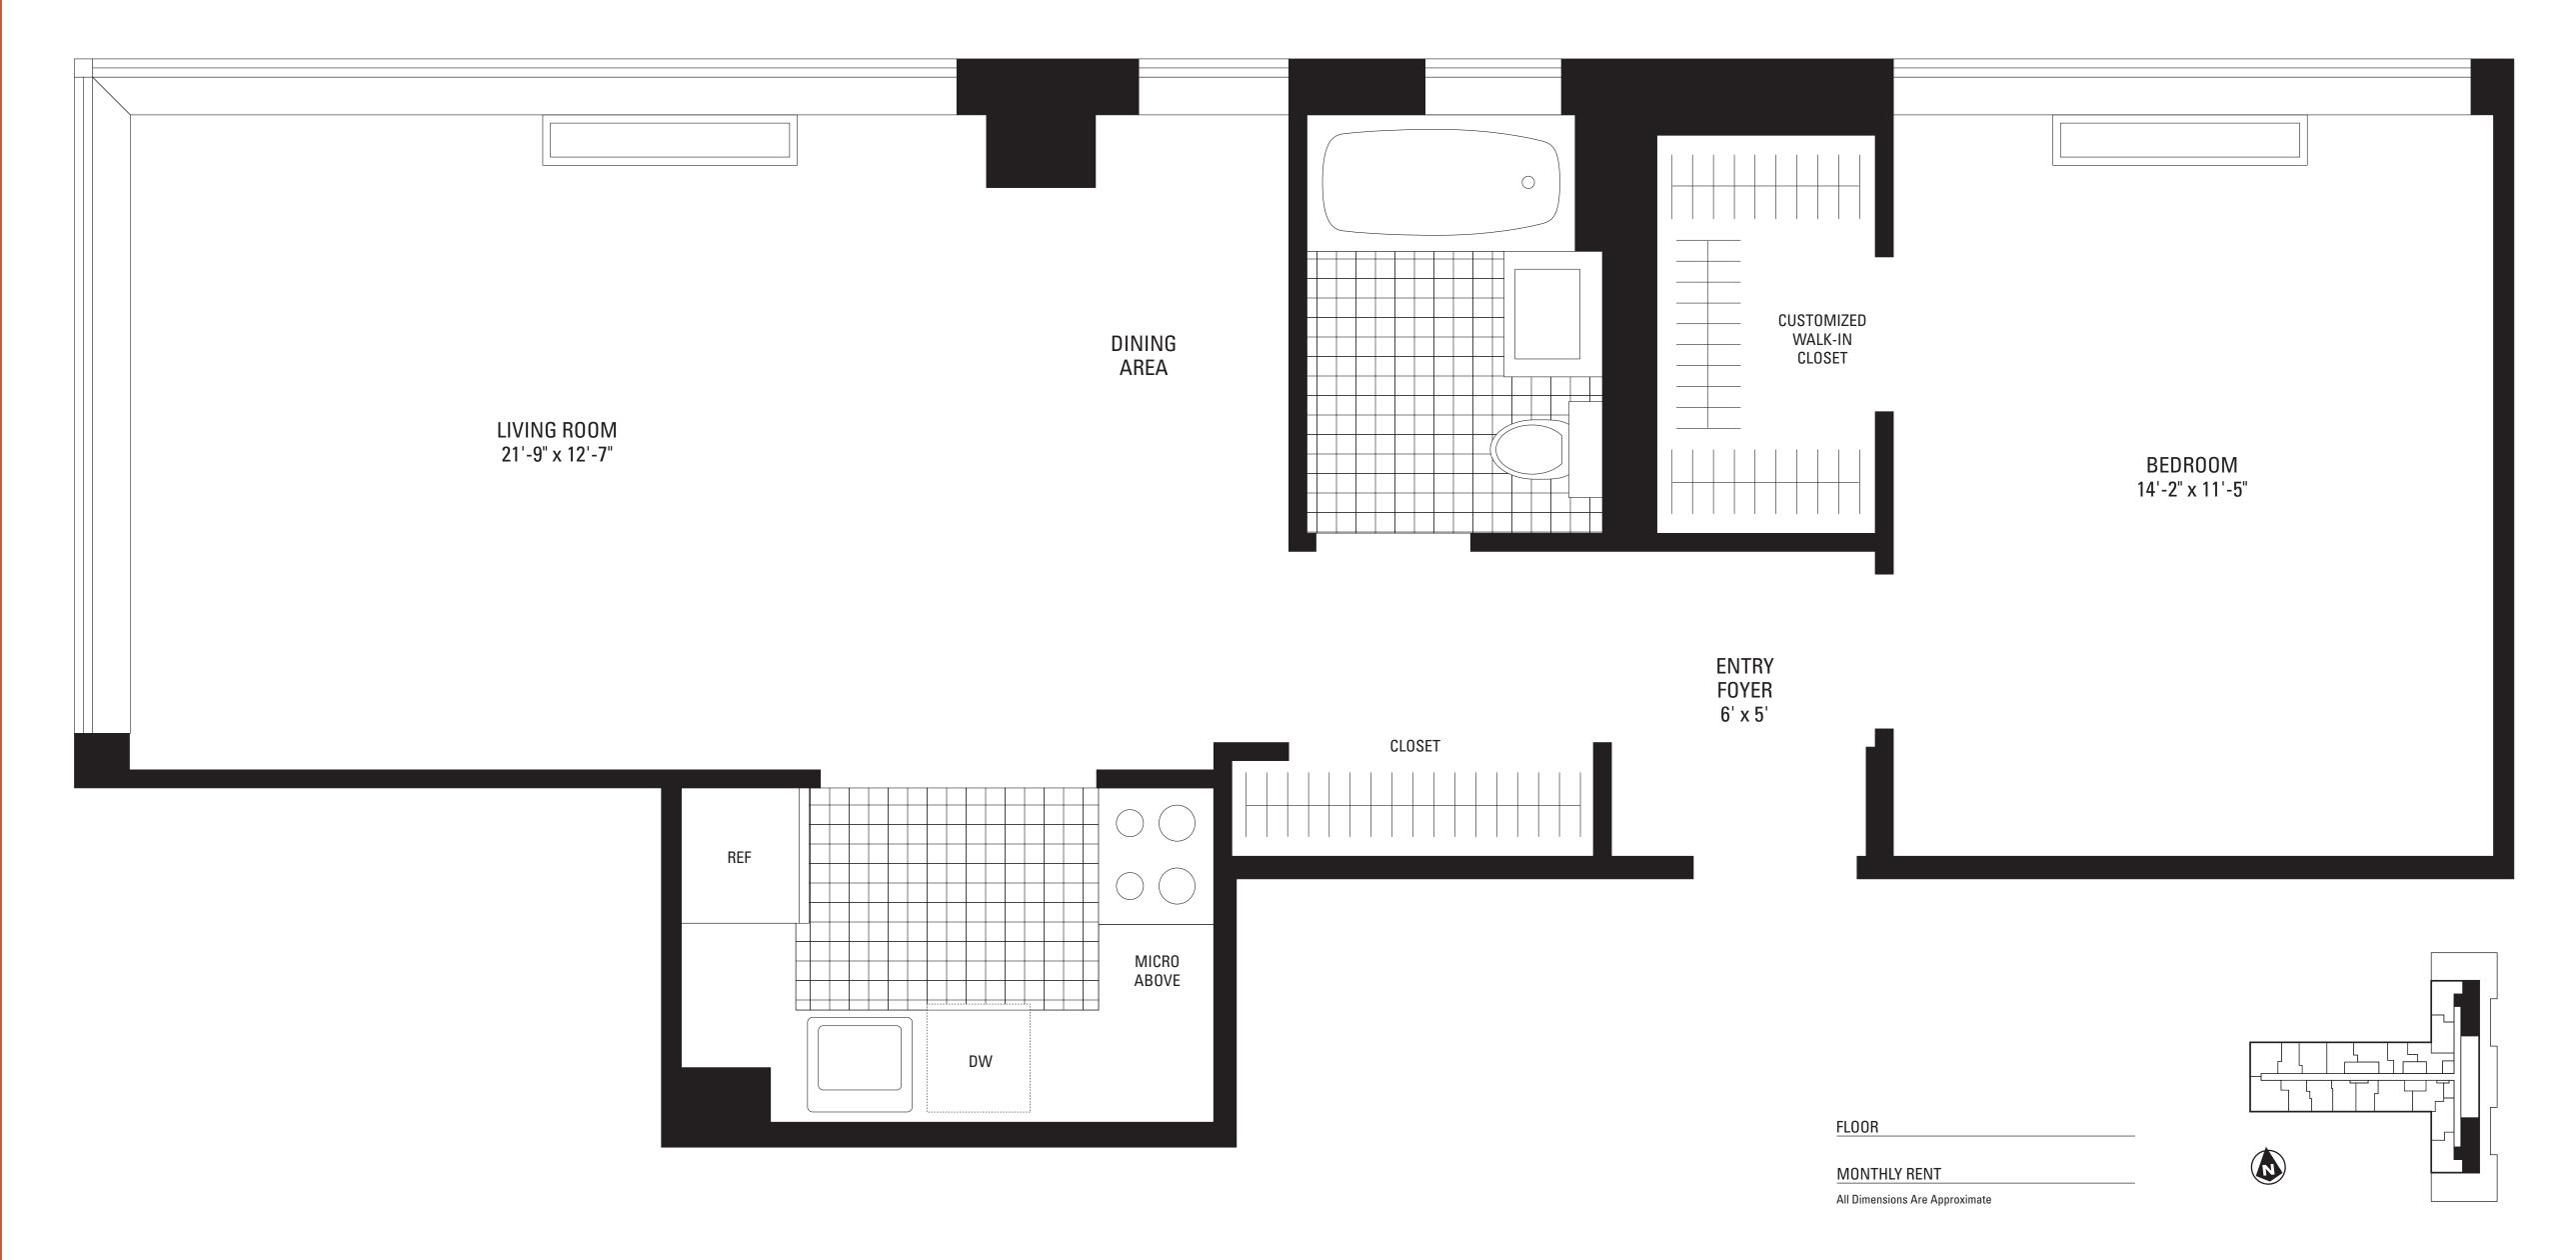

## CORNER ONE BEDROOM

- Residence 16 Floors 10-16
- Residence 18 Floors 10-16 (reverse)