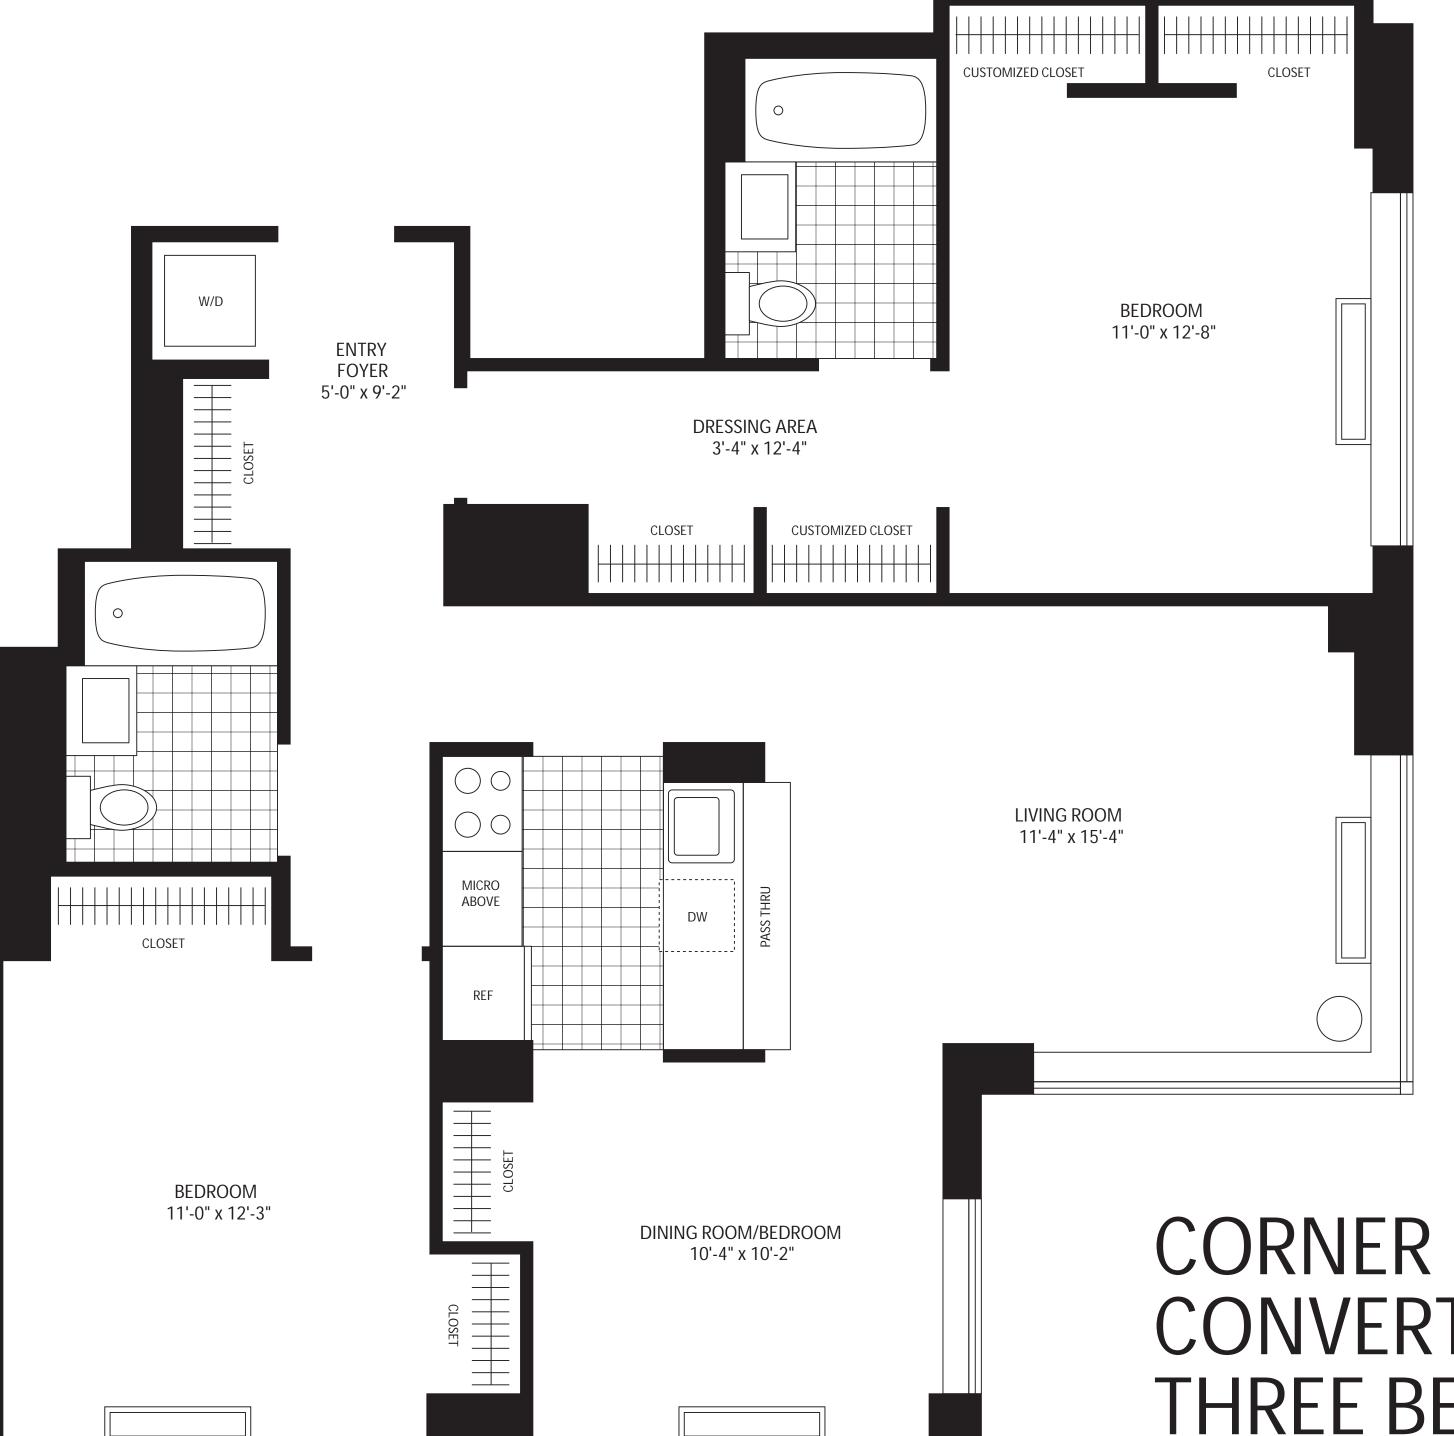

**FLOOR** 

MONTHLY RENT

All Dimensions Are Approximate

CONVERTIBLE THREE BEDROOM

♦ Residence E ♦ Floors 8-11