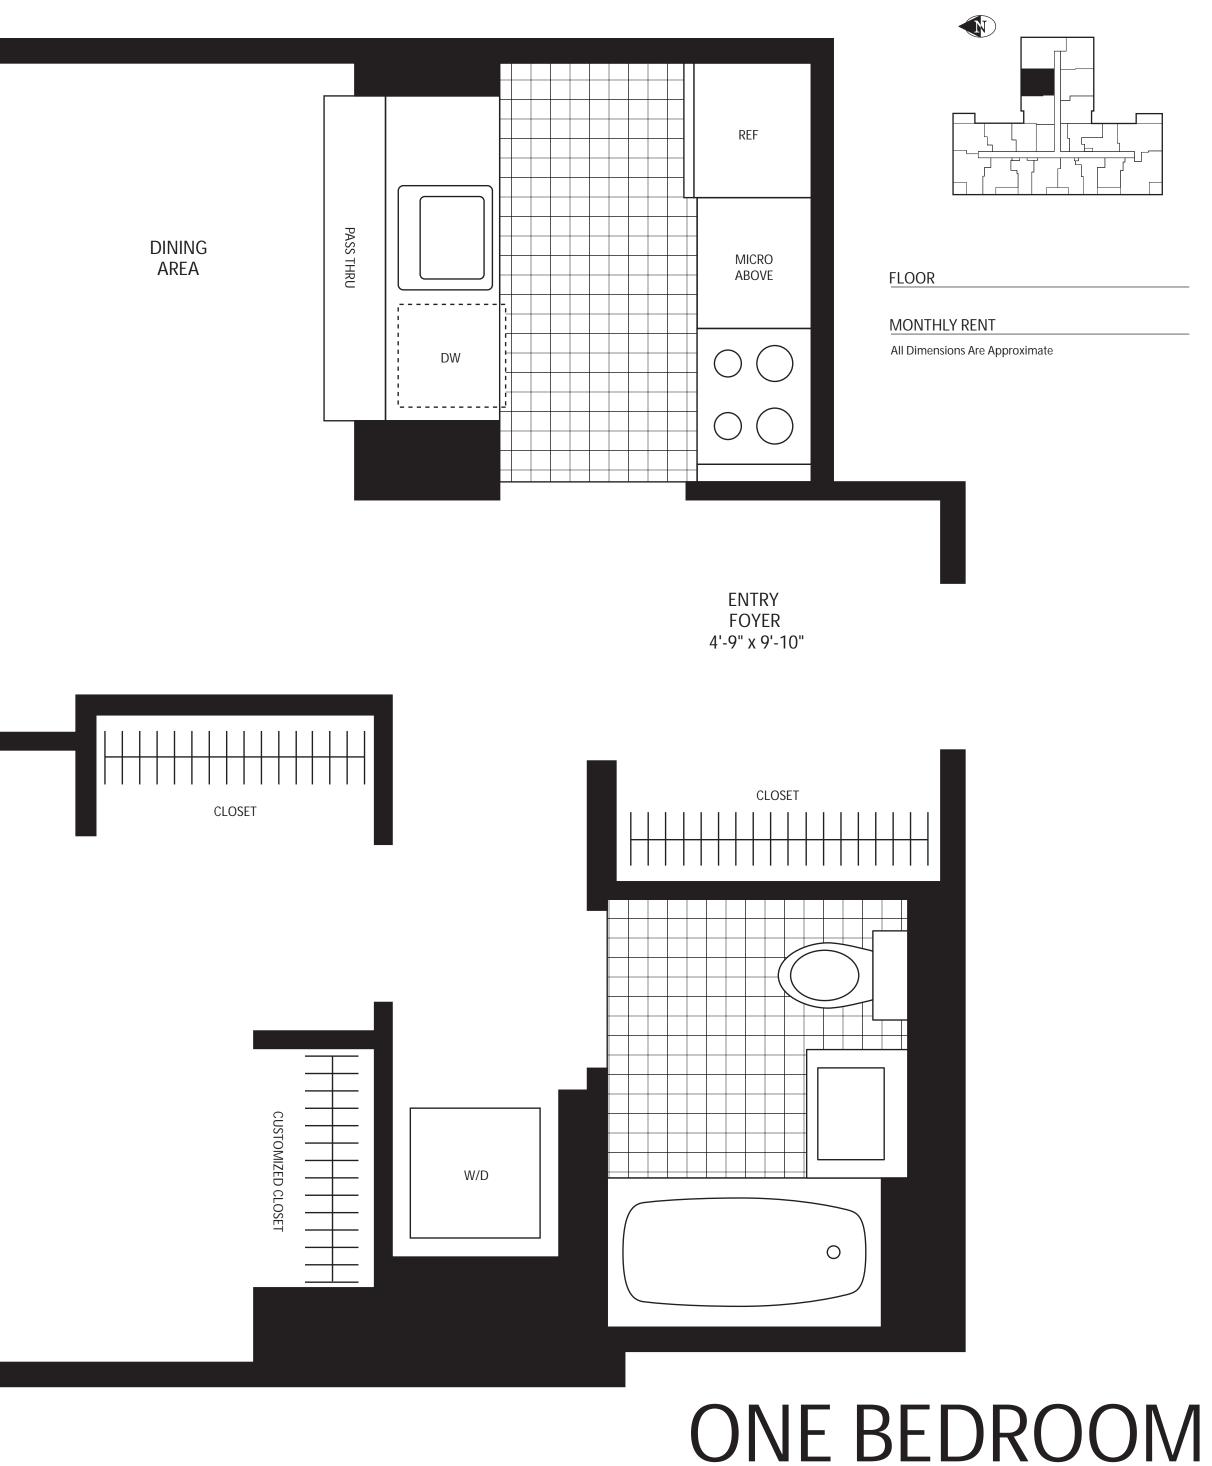

LIVING ROOM 12'-0" x 17'-6" BEDROOM 11'-0" x 15'-6"

♦ Residence S ♦ Floors 3-16

S 3