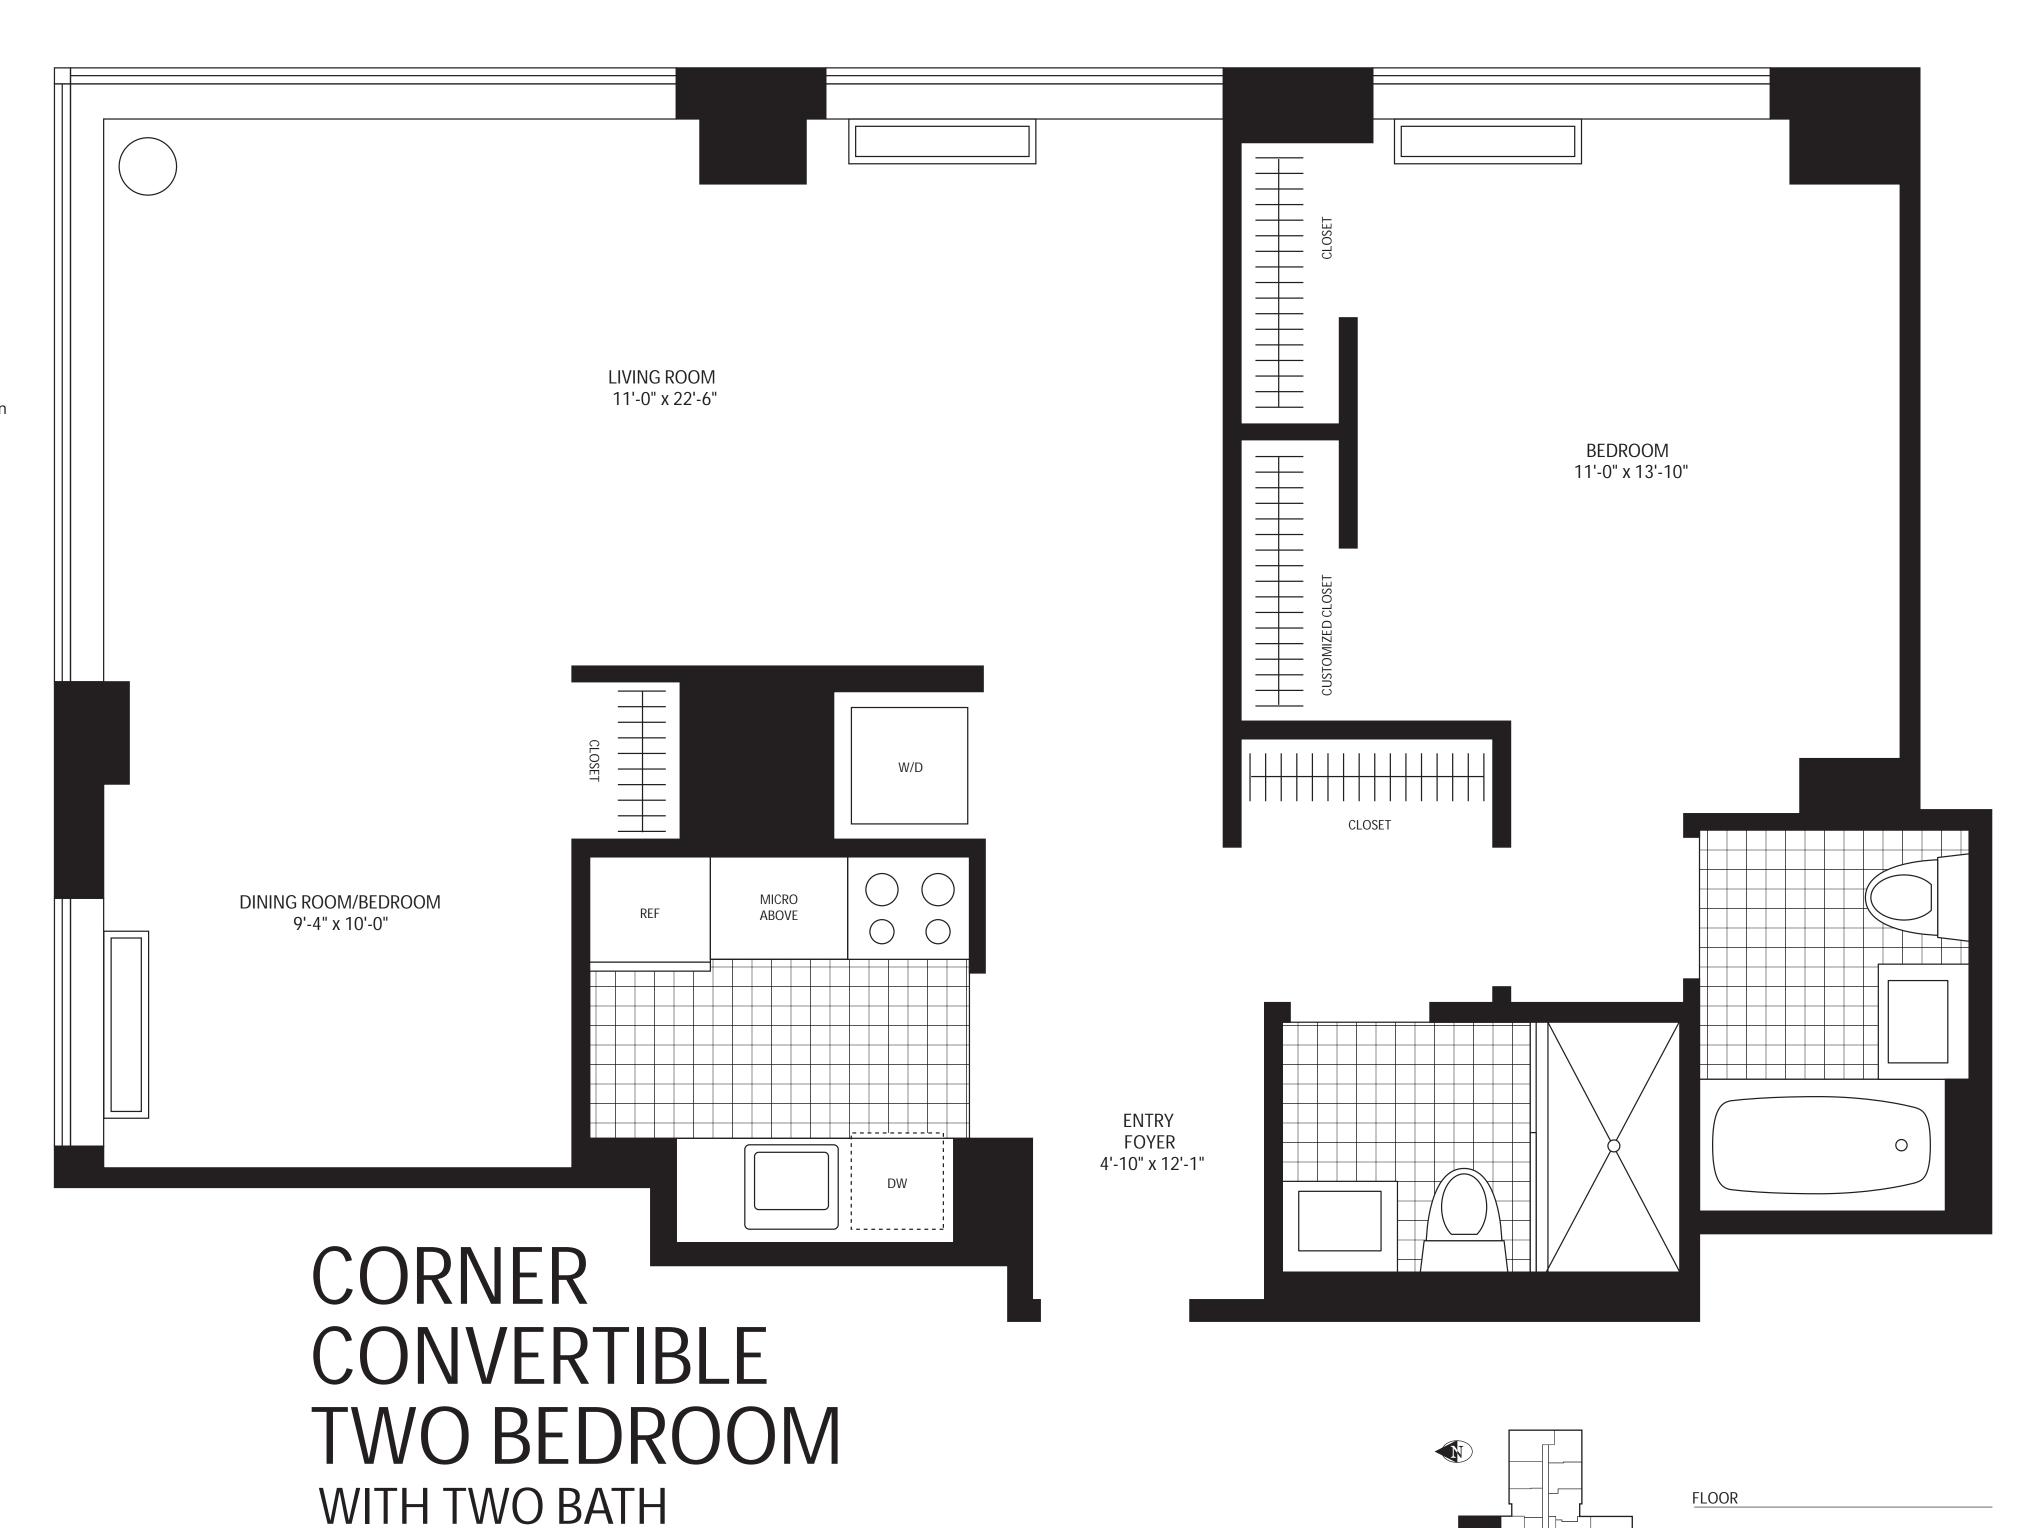

ens\*
- ♦ Granite Window Sills and Designer Mini-Blinds
- ♦ Walk-In Closets\* and Customized Closets
- ♦ Oak Parquet Floors in Living Rooms and Entry Ways
- ♦ Wall-to-Wall Carpeted Bedrooms
- ♦ Individual Intrusion Alarms
- ♦ Individually-Controlled Heating and Air Conditioning
- ♦ Private Terraces\*

## MANAGEMENT & LEASING CENTER

- ♦ (212) 242-8400 fax (212) 242-7455
- ♦ thewestminsterleasing@related.com
- \* In Select Residences \*\*Additional Charge

We are pledged to the letter and spirit of U.S. policy for the achievement of equal housing opportunity throughout the nation. We encourage and support an affirmative advertising and marketing program in which there are no barriers to obtaining housing because of race, color, religion, sex, handicap, familial status, or national origin.



♦ Residence H ♦ Floors 12-PH

MONTHLY RENT

All Dimensions Are Approximate