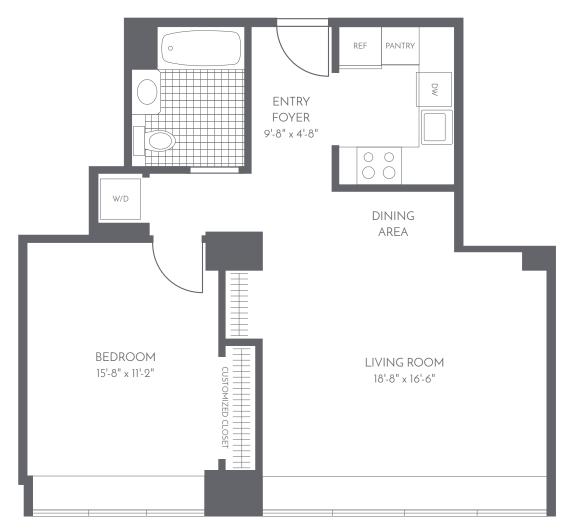

## ONE BEDROOM

#### Residence R Floors 10 - 36

### **Apartment Features**

- Gourmet kitchens with quartz counters, full-height marble backsplash and under-cabinet lighting
- Rich walnut cabinetry with integrated paneling over the refrigerator and dishwasher
- Premium stainless steel appliances
- Oak flooring throughout
- Serene baths with Italian tile flooring, tub surround and mirrored medicine cabinets
- Vented washer/dryer in each apartment
- Customized closets in select apartments