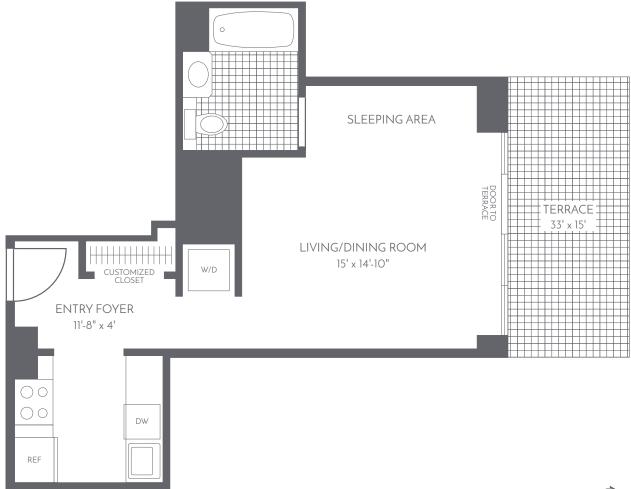

# Onsite Leasing & Resident Service Center 680 Mission Street, San Francisco, CA 94105 Leasing (415) 227-0680 TheParamountSF.com





## STUDIO WITH TERRACE

### Residence J Floor 10

### **Building Features**

- Interiors designed by acclaimed architects Marmol Radziner & Associates
- 24-hour attended lobby and concierge
- Outdoor heated lap pool and BBQ terrace
- Fully-equipped fitness center and yoga studio
- Entertainment lounge with demonstration kitchen, dining and oversized TVs
- Tech Bar equipped with complimentary computers, printer, coffee station
- Private conference rooms
- Rooftop terrace with lounge seating and cabanas
- Rooftop Bay Bridge Terrace with BBQ dining
- "Wooftop Terrace" dog run
- On-site bicycle room and storage lockers
- 24-hour valet parking
- Complimentary wireless internet in common areas
- Related Style Services® including Convenient Credit Card Rent Payment
- · Smoke-free building

##