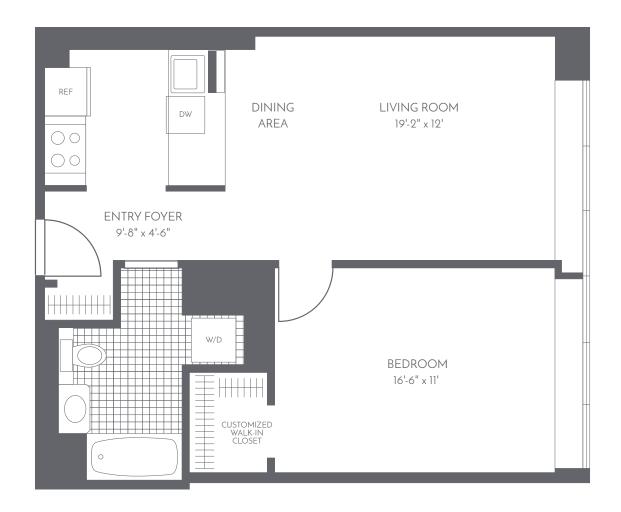

# Onsite Leasing & Resident Service Center 680 Mission Street, San Francisco, CA 94105

# Leasing (415) 227-0680 The Paramount SF.com





# ONE BEDROOM

#### Residence F Floors 37 - PH

# **Building Features**

- Interiors designed by acclaimed architects Marmol Radziner & Associates
- 24-hour attended lobby and concierge
- Outdoor heated lap pool and BBQ terrace
- Fully-equipped fitness center and yoga studio
- Entertainment lounge with demonstration kitchen, dining and oversized TVs
- Tech Bar equipped with complimentary computers, printer, coffee station
- Private conference rooms
- Rooftop terrace with lounge seating and cabanas
- Rooftop Bay Bridge Terrace with BBQ dining
- "Wooftop Terrace" dog run
- On-site bicycle room and storage lockers
- 24-hour valet parking
- Complimentary wireless internet in common areas
- Related Style Services® including Convenient Credit Card Rent Payment
- · Smoke-free building

### **