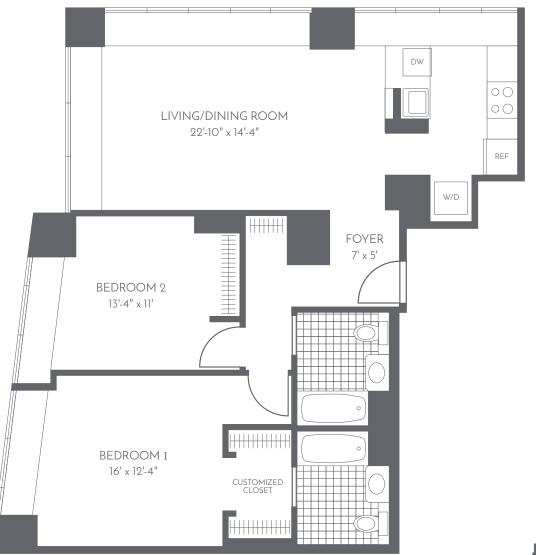

## CORNER TWO BEDROOM

#### Residence C Floors 37 - PH

### **Apartment Features**

- Gourmet kitchens with quartz counters, full-height marble backsplash and under-cabinet lighting
- Rich walnut cabinetry with integrated paneling over the refrigerator and dishwasher
- Premium stainless steel appliances
- Oak flooring throughout
- Serene baths with Italian tile flooring, tub surround and mirrored medicine cabinets
- Vented washer/dryer in each apartment
- Customized closets in select apartments