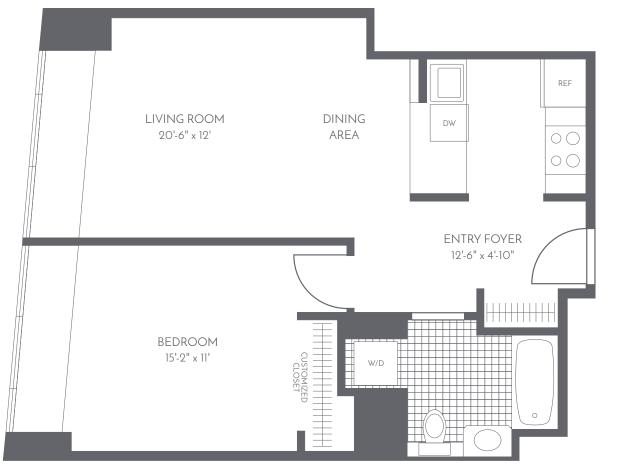

## ONE BEDROOM Residence C Floors 10 - 36

## **Apartment Features**

- Gourmet kitchens with quartz counters, full-height marble backsplash and under-cabinet lighting
- Rich walnut cabinetry with integrated paneling over the refrigerator and dishwasher
- Premium stainless steel appliances
- Oak flooring throughout
- Serene baths with Italian tile flooring, tub surround and mirrored medicine cabinets
- Vented washer/dryer in each apartment
- Customized closets in select apartments