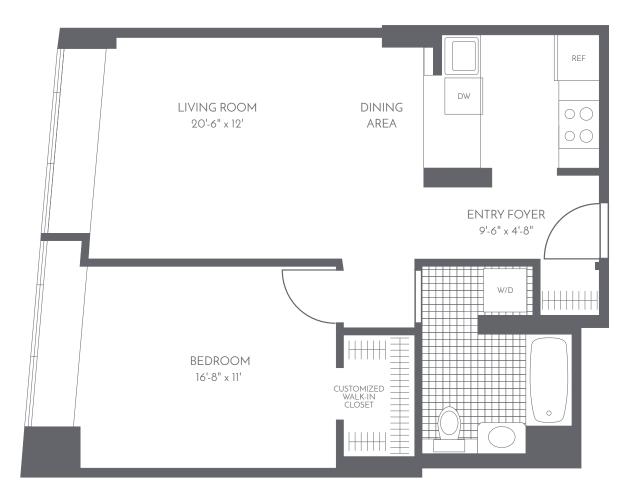

# Onsite Leasing & Resident Service Center 680 Mission Street, San Francisco, CA 94105

Leasing (415) 227-0680 The Paramount SF.com





# ONE BEDROOM

### Residence B Floors 37 - PH

## **Building Features**

- Interiors designed by acclaimed architects Marmol Radziner & Associates
- 24-hour attended lobby and concierge
- Outdoor heated lap pool and BBQ terrace
- Fully-equipped fitness center and yoga studio
- Entertainment lounge with demonstration kitchen, dining and oversized TVs
- Tech Bar equipped with complimentary computers, printer, coffee station
- Private conference rooms
- Rooftop terrace with lounge seating and cabanas
- Rooftop Bay Bridge Terrace with BBQ dining
- "Wooftop Terrace" dog run
- On-site bicycle room and storage lockers
- 24-hour valet parking
- Complimentary wireless internet in common areas
- Related Style Services® including Convenient Credit Card Rent Payment
- · Smoke-free building

## **A