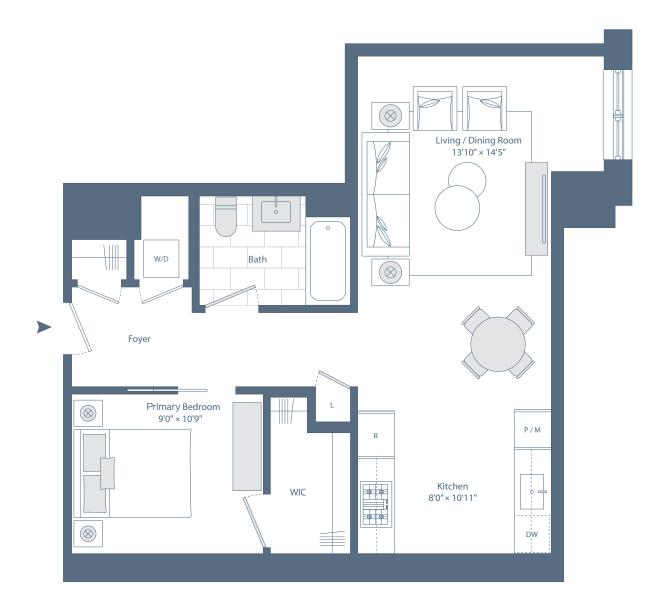

## Residence 30

Floors 6-9

Junior 1 Bedroom + Den 1 Bathroom

## Residence Features\*

Stainless Steel Appliance Package with Gas Ranges in Select Residences

Custom Gourmet Kitchens with Stained Oak Cabinetry, Polished Quartz Countertops and Imported Statuario Backsplash

Wide Plank Hard Wood Floors Throughout with Spacious Customized Closets

Leviton Decora Series Lighting Controls

Oversized Low E-Insulated Windows for Maximum Lights and Views

Custom Oak Bathroom Cabinetry with Quartz Countertops Featuring Soft Close Cabinets and Drawers

Washer and Dryer in Every Residence

Resident Controlled Heating and Air Conditioning

\*Jr. One Bedroom residences consist of a shared, singleroom bedroom and living area, with the addition of either an alcove or a separate room that does not have a window.