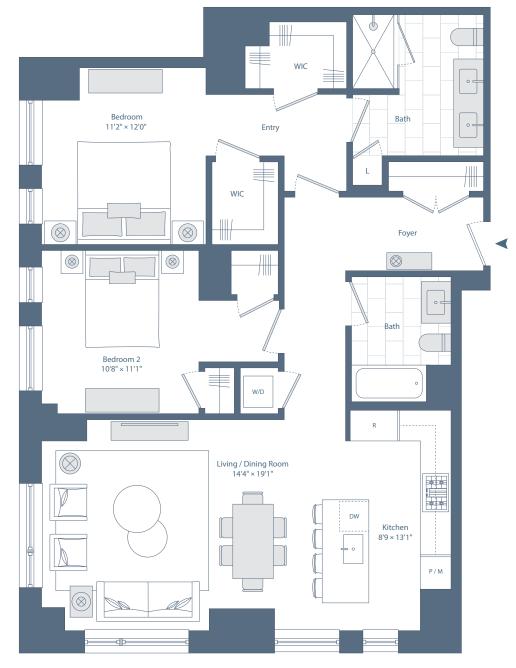

Residence 24 Floors 5-9

2 Bedrooms

2 Bathrooms

## **Residence Features\***

Stainless Steel Appliance Package with Gas Ranges in Select Residences

Custom Gourmet Kitchens with Stained Oak Cabinetry, Polished Quartz Countertops and Imported Statuario Backsplash

Wide Plank Hard Wood Floors Throughout with Spacious Customized Closets

Leviton Decora Series Lighting Controls

Oversized Low E-Insulated Windows for Maximum Lights and Views

Custom Oak Bathroom Cabinetry with Quartz Countertops Featuring Soft Close Cabinets and Drawers

Washer and Dryer in Every Residence

Resident Controlled Heating and Air Conditioning

\*All dimensions are approximate. Additional charges may apply to building services, benefits and amenities. Benefits and services are subject to change and are not an essential, required or ancillary service provided by the landlord. All features and specifications are subject to change. Balcony size and configuration may vary per floor. Copyright 2020 Related Beal. Equal Housing Opportunity.