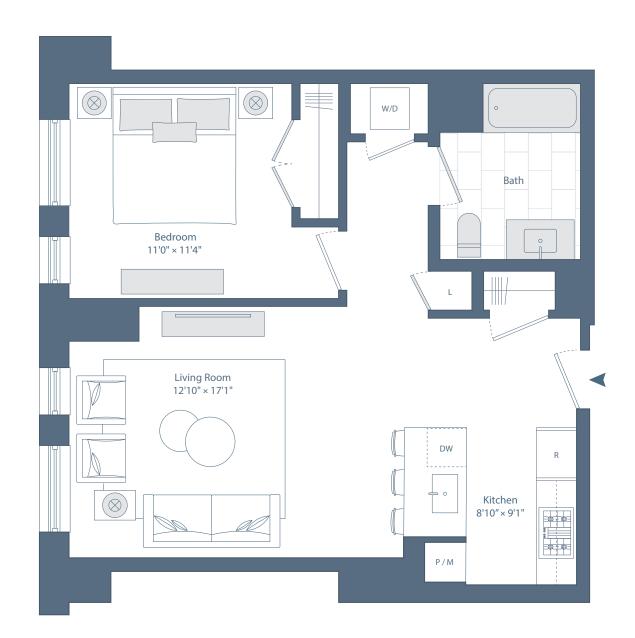

## Residence 09

Floors 4-5, 7-8

- 1 Bedroom
- 1 Bathroom

## **Residence Features\***

Stainless Steel Appliance Package with Gas Ranges in Select Residences

Custom Gourmet Kitchens with Stained Oak Cabinetry, Polished Quartz Countertops and Imported Statuario Backsplash

Wide Plank Hard Wood Floors Throughout with Spacious Customized Closets

Leviton Decora Series Lighting Controls

Oversized Low E-Insulated Windows for Maximum Lights and Views

Custom Oak Bathroom Cabinetry with Quartz Countertops Featuring Soft Close Cabinets and Drawers

Washer and Dryer in Every Residence

Resident Controlled Heating and Air Conditioning

\*All dimensions are approximate. Additional charges may apply to building services, benefits and amenities. Benefits and services are subject to change and are not an essential, required or ancillary service provided by the landlord. All features and specifications are subject to change. Balcony size and configuration may vary per floor. Copyright 2020 Related Beal. Equal Housing Opportunity.