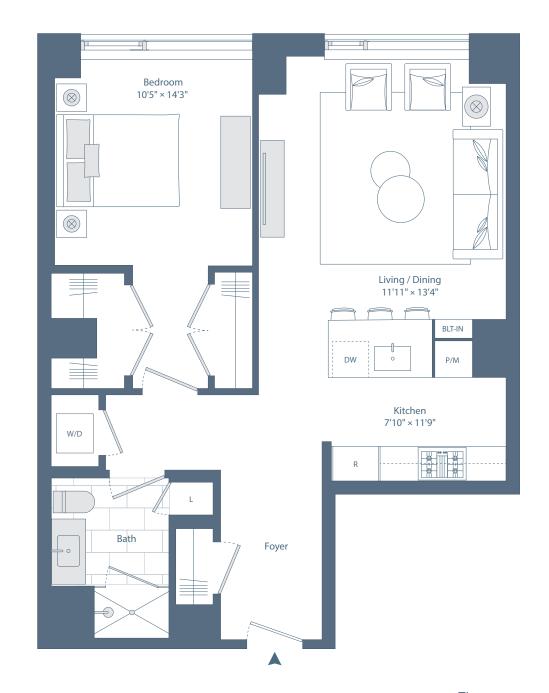

## Residence 07

Floor 9

- 1 Bedroom
- 1 Bathroom

## **Residence Features\***

Stainless Steel Appliance Package with Gas Ranges in Select Residences

Custom Gourmet Kitchens with Stained Oak Cabinetry, Polished Quartz Countertops and Imported Statuario Backsplash

Wide Plank Hard Wood Floors Throughout with Spacious Customized Closets

Leviton Decora Series Lighting Controls

Oversized Low E-Insulated Windows for Maximum Lights and Views

Custom Oak Bathroom Cabinetry with Quartz Countertops Featuring Soft Close Cabinets and Drawers

Washer and Dryer in Every Residence

Resident Controlled Heating and Air Conditioning

\*All dimensions are approximate. Additional charges may apply to building services, benefits and amenities. Benefits and services are subject to change and are not an essential, required or ancillary service provided by the landlord. All features and specifications are subject to change. Balcony size and configuration may vary per floor. Copyright 2020 Related Beal. Equal Housing Opportunity.