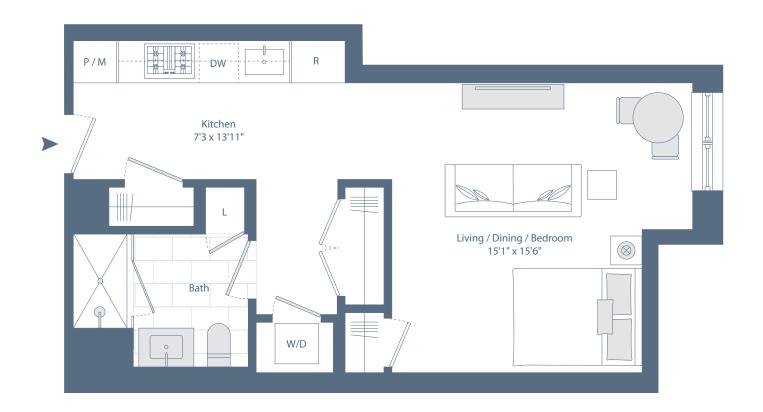

## Residence 05

Floors 4, 7-9

Studio

## Residence Features\*

Stainless Steel Appliance Package

Custom Gourmet Kitchens with Stained Oak Cabinetry, Polished Quartz Countertops and Imported Statuario Backsplash

Wide Plank Hard Wood Floors Throughout with Spacious Customized Closets

Leviton Decora Series Lighting Controls

Oversized Low E-Insulated Windows for Maximum Lights and Views

Custom Oak Bathroom Cabinetry with Quartz Countertops Featuring Soft Close Cabinets and Drawers

Washer and Dryer in Every Residence

Resident Controlled Heating and Air Conditioning

\*All dimensions are approximate. Additional charges may apply to building services, benefits and amenities. Benefits and services are subject to change and are not an essential, required or ancillary service provided by the landlord. All features and specifications are subject to change. Balcony size and configuration may vary per floor. Copyright 2020 Related Beal. Equal Housing Opportunity.