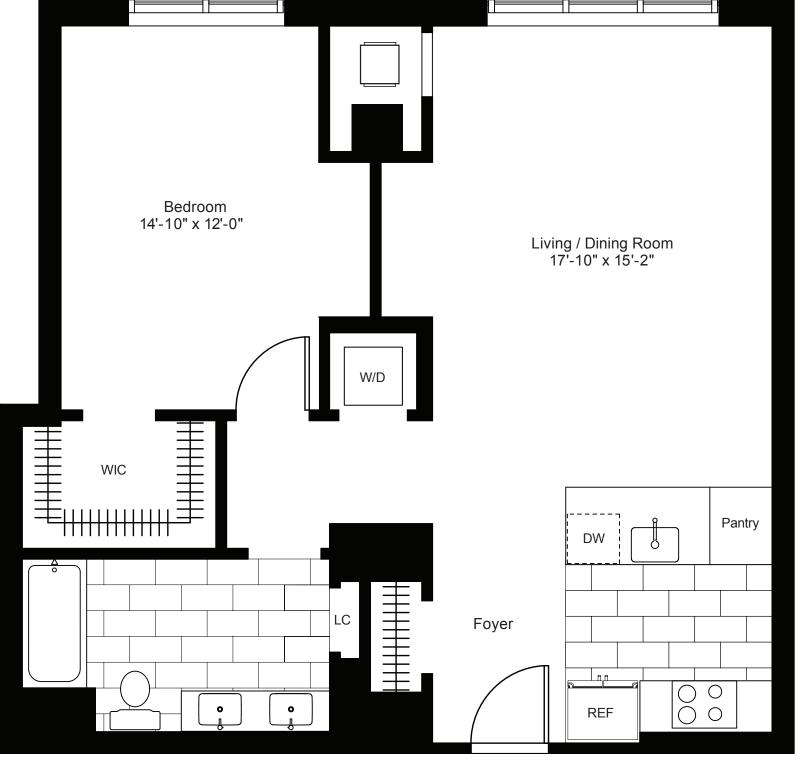

# **RESIDENCE 7**

Floors 2-19 1 Bedroom | 1 Bath

FLOOR \_

MONTHLY RENT \_\_\_\_\_