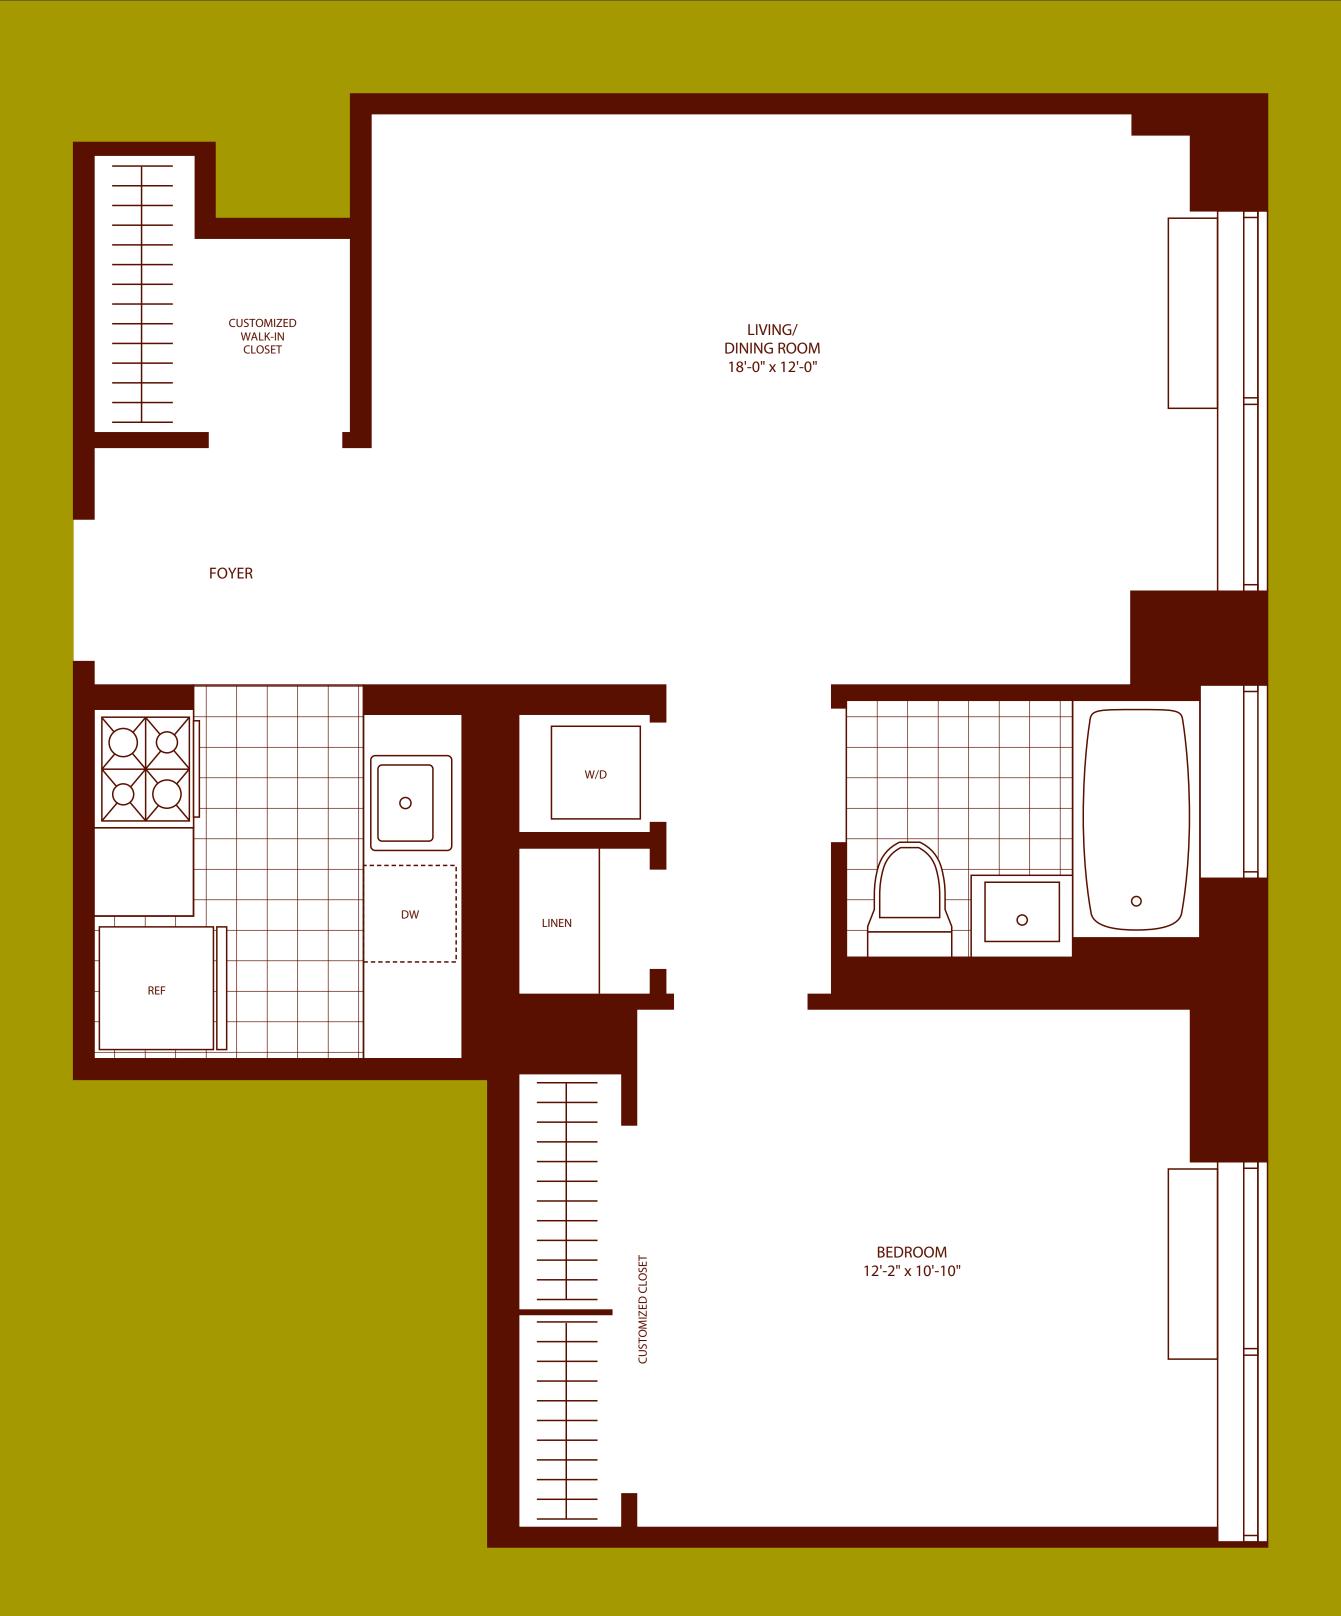

ry and GoldenToned Quartzite Countertops and Backsplashes
- KitchenAid Stainless Steel Appliances Including Frost-Free Refrigerators with Freezer Drawers, Microwaves, Ranges with Self-Cleaning Ovens, and Dishwashers
- Golden Sand Stone-Tiled Bathrooms, Custom Designed by Clodagh with Arctic White Corian Vessel Sinks and Satin Nickel Fixtures
- Oversized Windows Throughout for Maximum Light
- Custom Designed Lighting
- Stackable Miele Washer and Dryer in Every Residence
- Resident Controlled Heating and Air Conditioning
- Select Residences Feature Private Terraces
- Spacious Walk-In Closets\*

\* In Select Residences \*\*Additional Charge \*\*\*Additional Charge for Some Services

## MANAGEMENT AND RESIDENT SERVICE CENTER

- (212) 633-1717 fax (212) 633-9977
- caledonialeasing@related.com



## ONE BEDROOM WITH WINDOWED BATH

Residence 34 Poors 3-9



FLOOR

MONTHLY RENT