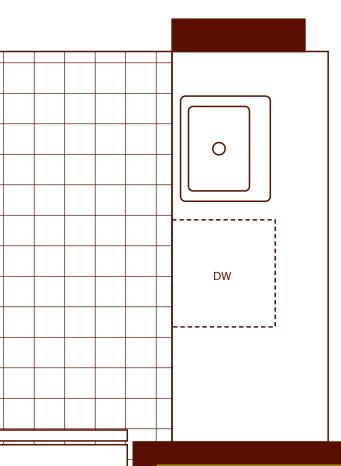

## APARTMENT FEATURES

- Bamboo Plank Flooring
- Clodagh Custom Kitchens with Bamboo Finish Cabinetry and GoldenToned Quartzite Countertops and Backsplashes
- KitchenAid Stainless Steel Appliances Including Frost-Free Refrigerators with Freezer Drawers, Microwaves, Ranges with Self-Cleaning Ovens, and Dishwashers
- Golden Sand Stone-Tiled Bathrooms, Custom Designed by Clodagh with Arctic White Corian Vessel Sinks and Satin Nickel Fixtures
- Oversized Windows Throughout for Maximum Light
- Custom Designed Lighting
- Stackable Miele Washer and Dryer in Every Residence
- Resident Controlled Heating and Air Conditioning
- Select Residences Feature Private Terraces
- Spacious Walk-In Closets\*