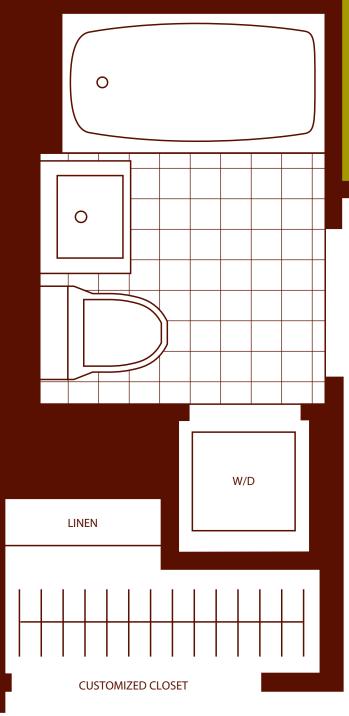

## APARTMENT FEATURES

- Bamboo Plank Flooring
- Clodagh Custom Kitchens with Bamboo Finish Cabinetry and GoldenToned Quartzite Countertops and Backsplashes
- KitchenAid Stainless Steel Appliances Including Frost-Free Refrigerators with Freezer Drawers, Microwaves, Ranges with Self-Cleaning Ovens, and Dishwashers
- Golden Sand Stone-Tiled Bathrooms, Custom Designed by Clodagh with Arctic White Corian Vessel Sinks and Satin Nickel Fixtures
- Oversized Windows Throughout for Maximum Light
- Custom Designed Lighting
- Stackable Miele Washer and Dryer in Every Residence
- Resident Controlled Heating and Air Conditioning
- Select Residences Feature Private Terraces
- Spacious Walk-In Closets\*