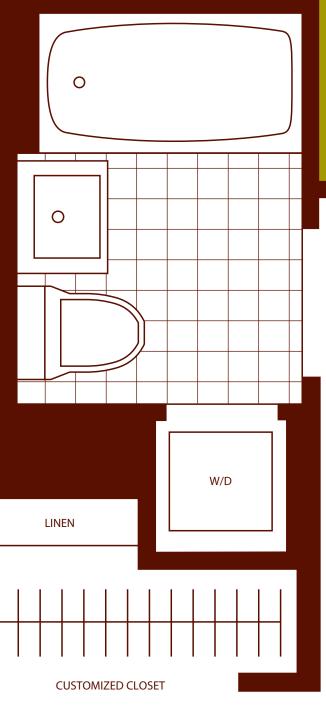

## APARTMENT FEATURES

- Bamboo Plank Flooring
- Clodagh Custom Kitchens with Bamboo Finish Cabinetry and GoldenToned Quartzite Countertops and Backsplashes
- KitchenAid Stainless Steel Appliances Including Frost-Free Refrigerators with Freezer Drawers, Microwaves, Ranges with Self-Cleaning Ovens, and Dishwashers
- Golden Sand Stone-Tiled Bathrooms, Custom Designed by Clodagh with Arctic White Corian Vessel Sinks and Satin Nickel Fixtures
- Oversized Windows Throughout for Maximum Light
- Custom Designed Lighting
- Stackable Miele Washer and Dryer in Every Residence
- Resident Controlled Heating and Air Conditioning
- Select Residences Feature Private Terraces
- Spacious Walk-In Closets\*