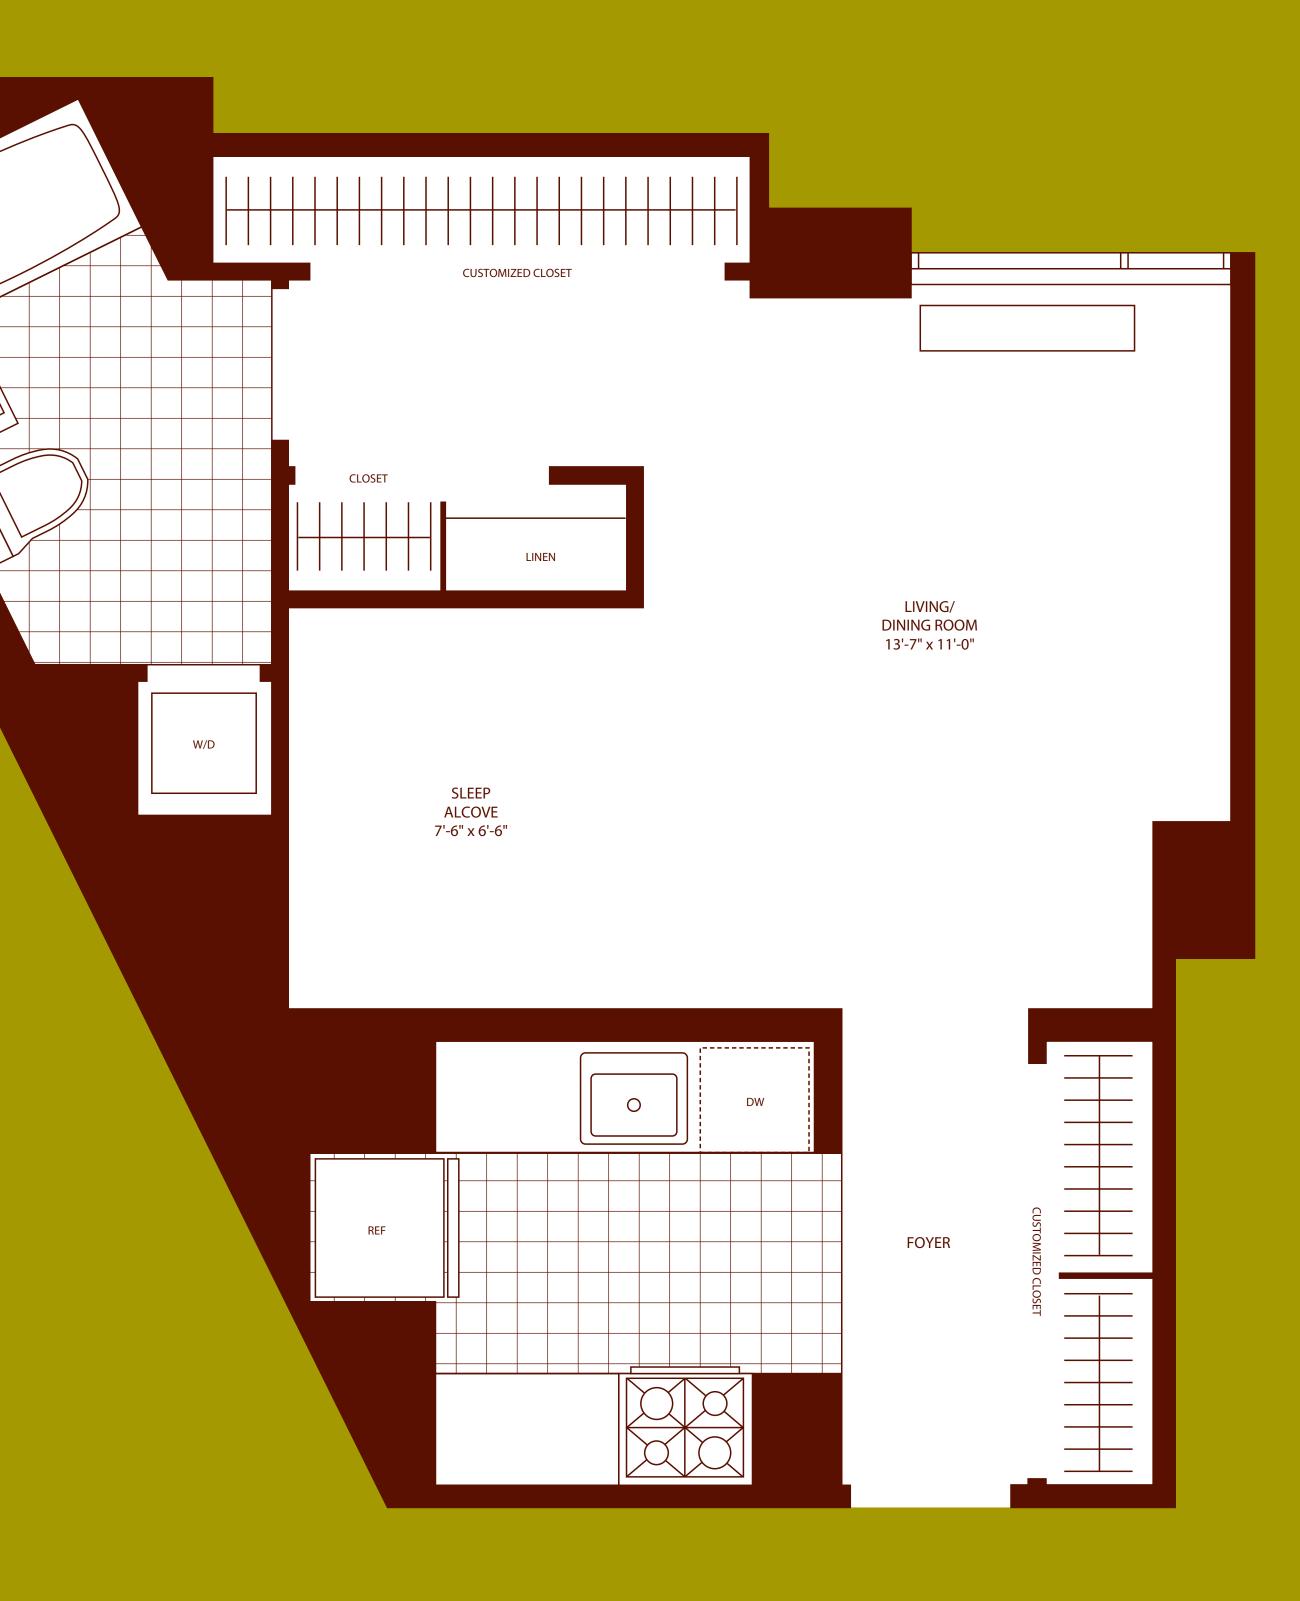

## ALCOVE STUDIO

Residence 23 Floors 4-9

FLOOR

MONTHLY RENT All Dimensions Are Approximat